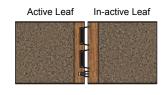

## **40DB RW** FD60

| Seal Key      |              |                 |            |             |
|---------------|--------------|-----------------|------------|-------------|
| Door Seal:    | Bottom Seal: | Door Stop Seal: | Threshold: | Glass Seal: |
| LP1504DS (x2) | NOR810dB+    | NOR710          | (None)     | (None)      |
| NOR720        |              |                 |            |             |