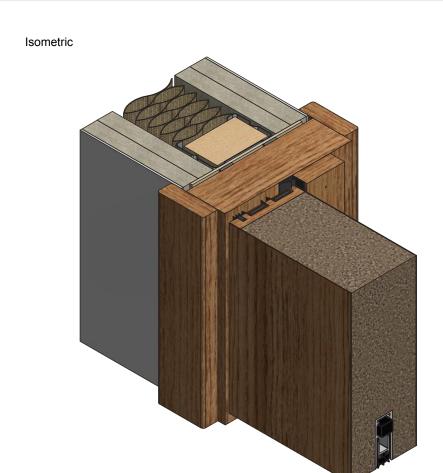

## SGFS54.40A60D 4-PART DOORFRAME DOUBLE LEAF

## **40DB RW** FD60

| Seal Key      |              |                 |            |             |
|---------------|--------------|-----------------|------------|-------------|
| Door Seal:    | Bottom Seal: | Door Stop Seal: | Threshold: | Glass Seal: |
| LP1504DS (x2) | NOR810dB+    | NOR710          | (None)     | (None)      |
| NOR720        |              |                 |            |             |

TESTED ACOUSTIC LEAF
SIZE:

GLASS TYPE:

TESTED ACOUSTIC VP SIZE:

40 dB Rw
FD60

54mm FireSound
926 x 2040mm
n/a