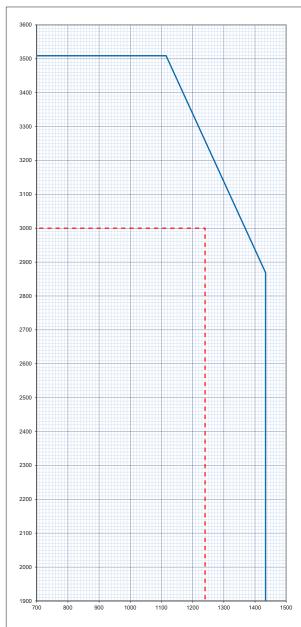

## Forza maximum manufacturing leaf size indicated by red dashed line 3000mm high x 1240mm wide

The Leaf size of each Forza core shown on this graph is calculated from an evaluation of British Standard 476: Part 22: 1987 fire resistance test evidence reference in KFSC (IFC). Field of Application report.

| Forza    | Leaf Size |            |       |            | Vision Panel Size Limit |        |       |            |      |         |
|----------|-----------|------------|-------|------------|-------------------------|--------|-------|------------|------|---------|
| Core     |           |            |       |            | Max                     | Max    | Max   | Min Margin |      |         |
|          | Max       | Associated | Max   | Associated | combined                | Height | Width | Head       | From | Between |
|          | height    | width      | width | height     | Area m <sup>2</sup>     | mm     | mm    | and        | Base | VP's    |
|          |           |            |       |            |                         |        |       | Style      |      |         |
| FCW90 St | 3509      | 1115       | 1434  | 2869       | 0.10                    | 300    | 300   | 200        | 200  | 100     |
| FCW90 Tb | 3509      | 1115       | 1434  | 2869       | 0.35                    | 1444   | 245   | 160        | 466  | 100     |
|          |           |            |       |            |                         |        |       |            |      |         |
|          |           |            |       |            |                         |        |       |            |      |         |
|          |           |            |       |            |                         |        |       |            |      |         |