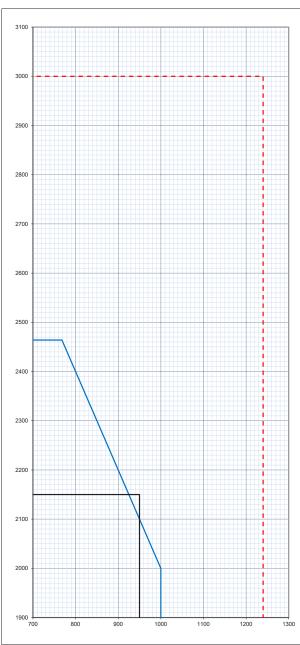

## FD60 ENVELOPE OF APPROVED DOOR LEAF SIZE IN A FLUSH TIMBER FRAME

Unlatched **Double Acting** Single Leaf without Overpanel **ULDASD** 

\*FCMII60 Intumescent seals must be installed in the leaf edges rather than frame reveal

## Forza maximum manufacturing leaf size indicated by red dashed line 3000mm high x 1240mm wide

The Leaf size of each Forza core shown on this graph is calculated from an evaluation of British Standard 476: Part 22: 1987 fire resistance test evidence reference in KFSC (IFC). Field of Application report.

| Forza    |        | Lea        | af Size |            | Vision Panel Size Limit |        |         |              |            |         |  |
|----------|--------|------------|---------|------------|-------------------------|--------|---------|--------------|------------|---------|--|
| Core     |        |            |         |            | Max                     | Max    | Max Max |              | Min Margin |         |  |
|          | Max    | Associated | Max     | Associated | combined                | Height | Width   | Head         | From       | Between |  |
|          | height | width      | width   | height     | Area m <sup>2</sup>     | mm     | mm      | and<br>Style | Base       | VP's    |  |
|          |        |            |         |            |                         |        |         | ,            |            |         |  |
| FCS60    | 2464   | 768        | 1000    | 2000       | 1.15                    | 2000   | 626     | 150          | 200        | 150     |  |
|          |        |            |         |            |                         |        |         |              |            |         |  |
| FCMII60* | 2150   | 950        | 950     | 2150       | 0.38                    | 1400   | 240     | 200/150      | 300        | 150     |  |
|          |        |            |         |            |                         |        |         |              |            |         |  |
|          |        |            |         |            |                         |        |         |              |            |         |  |