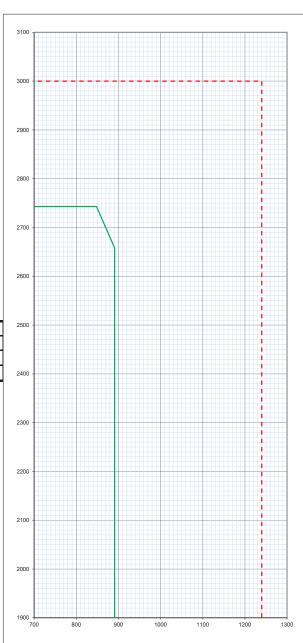

## Forza maximum manufacturing leaf size indicated by red dashed line 3000mm high x 1240mm wide

The Leaf size of each Forza core shown on this graph is calculated from an evaluation of British Standard 476: Part 22: 1987 fire resistance test evidence reference in KFSC (IFC). Field of Application report.

| Forza  | Leaf Size |            |       |            | Vision Panel Size Limit |        |       |            |      |         |
|--------|-----------|------------|-------|------------|-------------------------|--------|-------|------------|------|---------|
| Core   |           |            |       |            | Max                     |        |       | Min Margin |      |         |
|        | Max       | Associated | Max   | Associated | combined                | Height | Width | Head       | From | Between |
|        | height    | width      | width | height     | Area m <sup>2</sup>     | mm     | mm    | and        | Base | VP's    |
|        |           |            |       |            |                         |        |       | Style      |      |         |
|        |           |            |       |            |                         |        |       |            |      |         |
|        |           |            |       |            |                         |        |       |            |      |         |
| FCH30* | 2743      | 848        | 891   | 2658       | 1.30                    | 2020   | 705   | 150        | 200  | 150     |
|        |           |            |       |            |                         |        | ·     |            |      |         |
|        |           |            |       |            |                         |        |       |            |      |         |