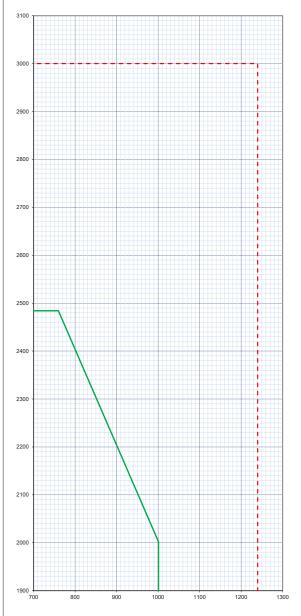

## FD90 ENVELOPE OF APPROVED FCH DOOR LEAF SIZE IN A FLUSH TIMBER FRAME

Unlatched Single Acting Single Leaf without Overpanel ULSASD

VP options shown as :

St - Steel beads with 6mm Pyran S Tb1 - Timber Beads with 23mm Pyroguard (Wd dominant) Tb2 - Timber Beads with 23mm Pyroguard (Ht dominant)

| Forza maximum manufacturing leaf size indicated by red dashed line |  |  |  |  |  |  |  |  |  |
|--------------------------------------------------------------------|--|--|--|--|--|--|--|--|--|
| 3000mm high x 1240mm wide                                          |  |  |  |  |  |  |  |  |  |

The Leaf size of each Forza core shown on this graph is calculated from an evaluation of British Standard 476: Part 22: 1987 fire resistance test evidence reference in KFSC (IFC). Field of Application report.

| Forza     | Leaf Size |            |       |            | Vision Panel Size Limit |         |       |            |      |         |
|-----------|-----------|------------|-------|------------|-------------------------|---------|-------|------------|------|---------|
| Core      |           |            |       |            | Max                     | Max Max |       | Min Margin |      |         |
|           | Max       | Associated | Max   | Associated | combined                | Height  | Width | Head       | From | Between |
|           | height    | width      | width | height     | Area m <sup>2</sup>     | mm      | mm    | and        | Base | VP's    |
|           |           |            |       |            |                         |         |       | Style      |      |         |
| FCH90 St  | 2484      | 760        | 1001  | 2002       | 0.28                    | 978     | 293   | 150        | 200  | 200     |
| FCH90 Tb1 | 2484      | 760        | 1001  | 2002       | 0.53                    | 714     | 549   | 150        | 200  | 200     |
| FCH90 Tb2 | 2484      | 760        | 1001  | 2002       | 0.31                    | 981     | 437   | 150        | 200  | 200     |
|           |           |            |       |            |                         |         |       |            |      |         |
|           |           |            |       |            |                         |         |       |            |      |         |