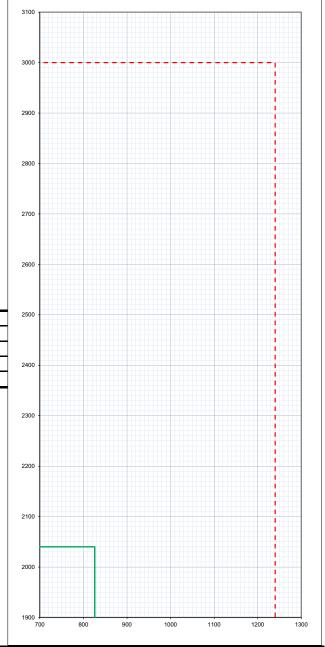

## Forza maximum manufacturing leaf size indicated by red dashed line 3000mm high x 1240mm wide

The Leaf size of each Forza core shown on this graph is calculated from an evaluation of British Standard 476: Part 22: 1987 fire resistance test evidence reference in KFSC (IFC). Field of Application report.

| Forza | Forza Leaf Size |            |       |            | Vision Panel Size Limit |        |       |            |      |         |
|-------|-----------------|------------|-------|------------|-------------------------|--------|-------|------------|------|---------|
| Core  |                 |            |       |            |                         | Max    | Max   | Min Margin |      |         |
|       | Max             | Associated | Max   | Associated | combined                | Height | Width | Head       | From | Between |
|       | height          | width      | width | height     | Area m <sup>2</sup>     | mm     | mm    | and        | Base | VP's    |
|       |                 |            |       |            |                         |        |       | Style      |      |         |
| FCS60 | 2040            | 826        | 826   | 2040       | 1.15                    | 2000   | 626   | 150        | 200  | 150     |
| FCH60 | 2040            | 826        | 826   | 2040       | 1.06                    | 1700   | 626   | 150        | 200  | 150     |
|       |                 |            |       |            |                         |        |       |            |      |         |
|       |                 |            |       |            |                         |        |       |            |      |         |
|       |                 |            |       |            |                         |        |       |            |      |         |