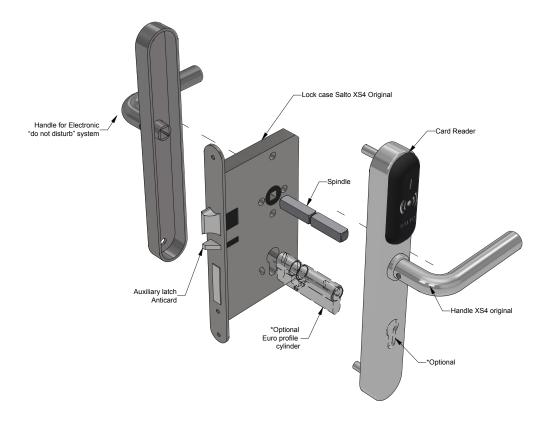

### **Exploded View**

\*Lock Details For Illustrative Purpose Only.

Specification

Door: Timber Particle Board 54mm

MAP intumescent Protection to all faces of latch body & rear of forends & strike.

Salto XS4 Original - FD30 Title E9450U00IM48 (handle) + LE8P (lock)