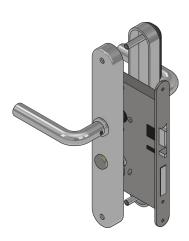

### Specification

Door: Timber Particle Board 54mm

MAP intumescent Protection to all faces of latch body & rear of forends & strike.

Salto XS4 Original - FD30

E9450U00IM48 (handle) + LE8P (lock)

Date 11/01/2022 Dwg No FZD5119

### **Exploded View**

\*Lock Details For Illustrative Purpose Only.

Specification

Door: Timber Particle Board 54mm

MAP intumescent Protection to all faces of latch body & rear of forends & strike.

Salto XS4 Original - FD30 Title E9450U00IM48 (handle) + LE8P (lock)