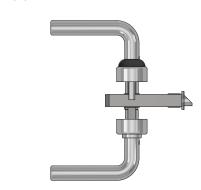

### Perspective

Front

### Specification

Door: Timber Particle Board 54mm

MAP intumescent Protection to all faces of latch body & rear of forends & strike.

Salto XS4 Original - FD30

E9450U00IM48 (handle) + LE8P (lock)

Date 11/01/2022 Dwg No FZD5119