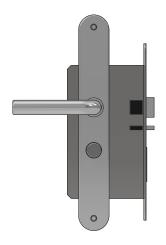

### Specification

Door: Timber Particle Board 54mm

MAP intumescent Protection to all faces of latch body & rear of forends & strike.

Salto XS4 Original - FD30

E9450U00IM48 (handle) + LE8P (lock)

Date 11/01/2022 Dwg No FZD5119