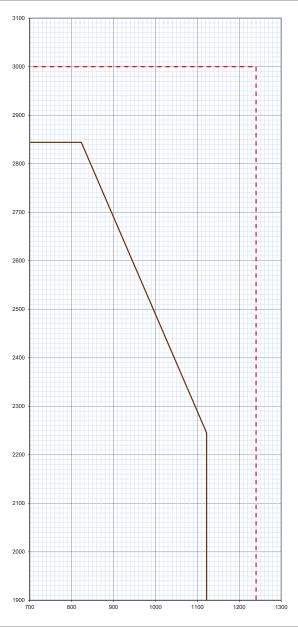

## Forza maximum manufacturing leaf size indicated by red dashed line 3000mm high x 1240mm wide

The Leaf size of each Forza core shown on this graph is calculated from an evaluation of British Standard 476: Part 22: 1987 fire resistance test evidence reference in KFSC (IFC).

Field of Application report.

| Forza     | Leaf Size |            |       |            | Vision Panel Size Limit |        |       |            |      |         |
|-----------|-----------|------------|-------|------------|-------------------------|--------|-------|------------|------|---------|
| Core      |           |            |       |            |                         | Max    | Max   | Min Margin |      | in      |
|           | Max       | Associated | Max   | Associated | combined                | Height | Width | Head       | From | Between |
|           | height    | width      | width | height     | Area m <sup>2</sup>     | mm     | mm    | and        | Base | VP's    |
|           |           |            |       |            |                         |        |       | Style      |      |         |
| F/S 54/59 | 2844      | 823        | 1122  | 2245       | 0.23                    | 506    | 460   | 250/200    | 250  | 100     |
|           |           |            |       |            | 0.23                    | 460    | 506   | 250/200    | 250  | 100     |
|           |           |            |       |            |                         |        |       |            |      |         |
|           |           |            |       |            |                         |        |       |            |      |         |
|           |           |            |       |            |                         |        |       |            |      |         |