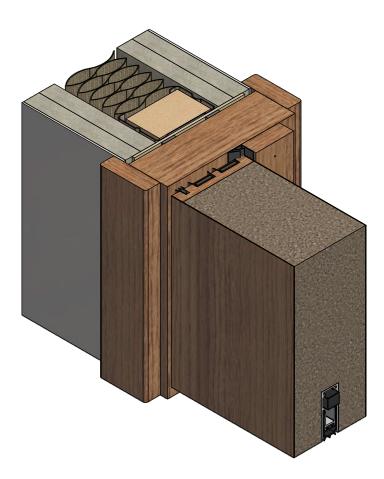

#### Isometric

### Seal Key

| Door Seal:    | Bottom Seal: | Door Stop Seal: | Threshold: | Glass Seal: |
|---------------|--------------|-----------------|------------|-------------|
| LP1504DS (x2) | NOR810dB+    | NOR710          | (None)     | (None)      |
| NOR720        |              |                 |            |             |