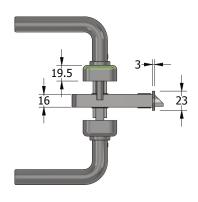

#### Isometric

### Plan

#### Perspective

Front

forza-doors.com

01403 711 126

info@forza-doors.com

| TITLE   | DormaKaba 79 RT Series |
|---------|------------------------|
| CODE    | FD30 RFID card reader  |
| SHEET   | 1 of 2                 |
| DATE    | 22/03/2024             |
| ISSUE   | 1                      |
| DWG No. | FZD5545                |

DOOR Timber Particle Board 44 & 54mm FCE; FCH; FCS

1mm thick MAP intumescent Protection to all faces of latch body & rear of forends & strike.