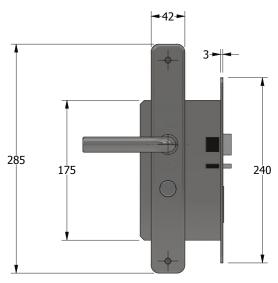

# DormaKaba 79 RT Series



## RFID card reader

#### Isometric



### Plan



#### Perspective



Front





forza-doors.com

01403 711 126

info@forza-doors.com

| TITLE   | DormaKaba 79 RT Series |
|---------|------------------------|
| CODE    | FD30 RFID card reader  |
| SHEET   | 1 of 2                 |
| DATE    | 22/03/2024             |
| ISSUE   | 1                      |
| DWG No. | FZD5545                |

DOOR Timber Particle Board 44 & 54mm FCE; FCH; FCS

1mm thick MAP intumescent Protection to all faces of latch body & rear of forends & strike.

# DormaKaba 79 RT Series



## RFID card reader

#### Exploded View



\*Lock Details For Illustrative Purpose Only.



⊕ forza-doors.com

**0**1403 711 126

≥ info@forza-doors.com

| TITLE   | DormaKaba 79 RT Series |
|---------|------------------------|
| CODE    | FD30 RFID card reader  |
| SHEET   | 2 o