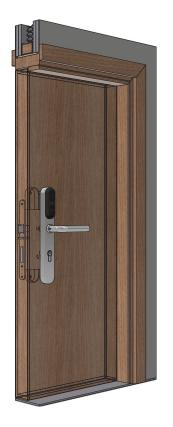

#### Perspective

Front

forza-doors.com

01403 711 126

info@forza-doors.com

| TITLE   | DormaKaba 79 RT Series |
|---------|------------------------|
| CODE    | FD30 RFID card reader  |
| SHEET   | 1 of 2                 |
| DATE    | 22/03/2024             |
| ISSUE   | 1                      |
| DWG No. | FZD5545                |