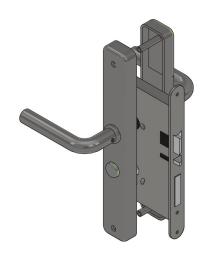

# DormaKaba 79 RT Series



## RFID card reader

#### Isometric



### Plan



#### Perspective



Front





forza-doors.com

01403 711 126

info@forza-doors.com

| TITLE   | DormaKaba 79 RT Series |
|---------|------------------------|
| CODE    | FD30 RFID card reader  |
| SHEET   | 1 of 2                 |
| DATE    | 22/03/2024             |
| ISSUE   | 1                      |
| DWG No. | FZD5545                |

DOOR Timber Particle Board 44 & 54mm FCE; FCH; FCS

1mm thick MAP intumescent Protection to all faces of latch body & rear of forends & strike.

# DormaKaba 79 RT Series



## RFID card reader

#### Exploded View



\*Lock Details For Illustrative Purpose Only.



⊕ forza-doors.com

**0**1403 711 126

≥ info@forza-doors.com

| TITLE   | DormaKaba 79 RT Series |
|---------|------------------------|
| CODE    | FD30 RFID card reader  |
| S