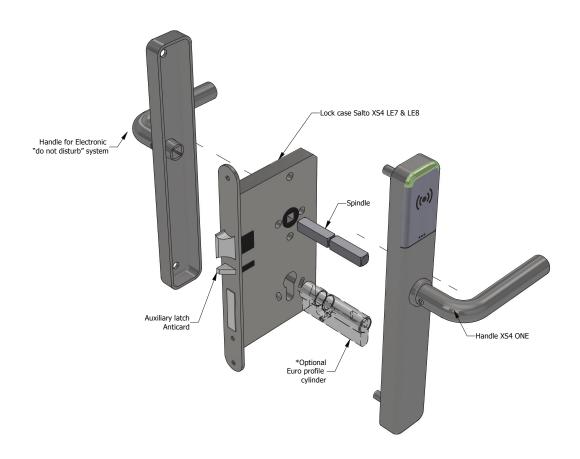

## RFID card reader

#### Exploded View

\*Lock Details For Illustrative Purpose Only.

⊕ forza-doors.com

**0**1403 711 126

≥ info@forza-doors.com

| TITLE   | DormaKaba 79 RT Series |
|---------|------------------------|
| CODE    | FD30 RFID card reader  |
| SHEET   | 2 of 2                 |
| DATE    | 22/03/2024             |
| ISSUE   | 1                      |
| DWG No. | FZD5545                |

DOOR Timber Particle Board 44 & 54mm FCE; FCH; FCS

1mm thick MAP intumescent Protection to all faces of latch body & rear of forends & strike.