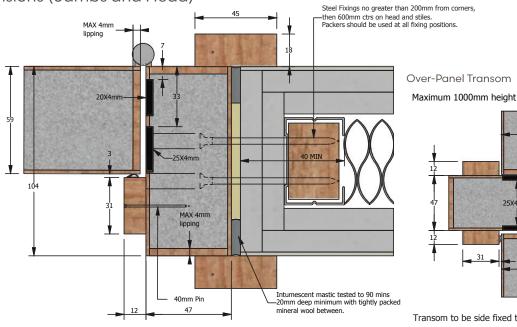

## Isometric

Double Leaf

Active Leaf Pull face 15

Dimensions (Jambs and Head)

Transom to be side fixed through Stiles

forza-doors.com

01403 711 126

info@forza-doors.com

| FCW90                               | DOOR      |
|-------------------------------------|-----------|
| FCW90, Max. 4mm solid timber edge   | LINER     |
| lippings                            |           |
| HITRAVE Solid Timber                | STOP/ARCH |
| Precatalyst Lacquer                 | FINISH    |
| Solid Timber - Finish max. 4mm edge | LIPPING   |
| lippings                            |           |
| 25x4mm, 20x4mm, 50x2mm, ST1009      | SEALS     |