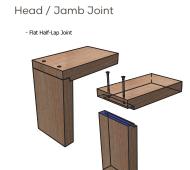

## Isometric

Double Leaf

Active Leaf Pull face 15

Dimensions (Jambs and Head)

Transom to be side fixed through Stiles

forza-doors.com

01403 711 126

info@forza-doors.com