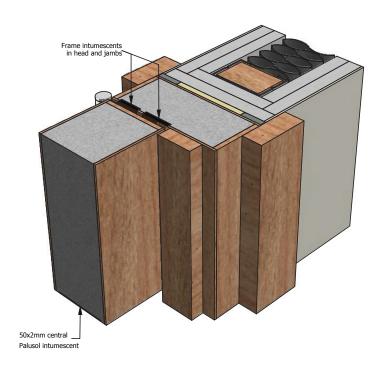

## 4-Part Composite Door Frame FD90 (FCW)

DFC1044P

## Isometric

Double Leaf

Active Leaf Pull face 15

Dimensions (Jambs and Head)

Transom to be side fixed through Stiles

forza-doors.com

01403 711 126

info@forza-doors.com