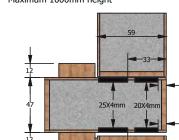

## Isometric

Double Leaf

Active Leaf Pull face 15

Dimensions (Jambs and Head)

Transom to be side fixed through Stiles

forza-doors.com

01403 711 126

info@forza-doors.com