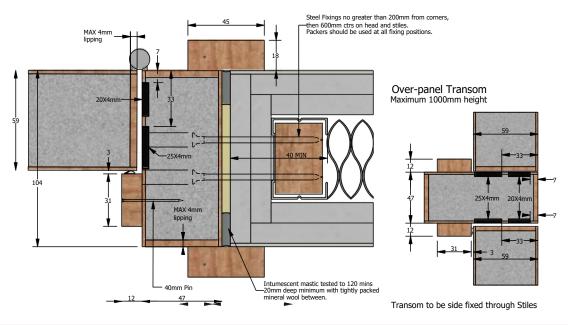

## Isometric

Double Leaf

In-active Leaf
Pull face \$\psi\_5\$

20x4mm

20x4mm

Dimensions (Jambs and Head)

01403 711 126

info@forza-doors.com

| DOOR    | FCW120                                       |
|---------|----------------------------------------------|
| LINER   | FCW120, Max. 4mm solid timber edge lippings  |
| STOP/AF | RCHITRAVE Solid Timber                       |
| FINISH  | Precatalyst Lacquer                          |
| LIPPING | Solid Timber - Finish max. 3mm edge lippings |
|         |                                              |
| SEALS   | 25x4mm, 20x4mm, 50x2mm, ST1009               |