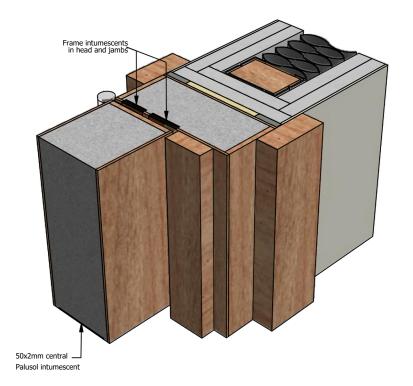

## Isometric

Double Leaf

In-active Leaf
Pull face \$\psi\_5\$

20x4mm

20x4mm

Dimensions (Jambs and Head)

01403 711 126

info@forza-doors.com

| DOOR    | FCW120                                       |
|---------|----------------------------------------------|
| LINER   | FCW120, Max. 4mm solid timber edge lippings  |
| STOP/AF | RCHITRAVE Solid Timber                       |
| FINISH  | Precatalyst Lacquer                          |
| LIPPING | Solid Timber - Finish max. 3mm edge lippings |
|         |                                              |
| SEALS   | 25x4mm, 20x4mm, 50x2mm, ST1009               |