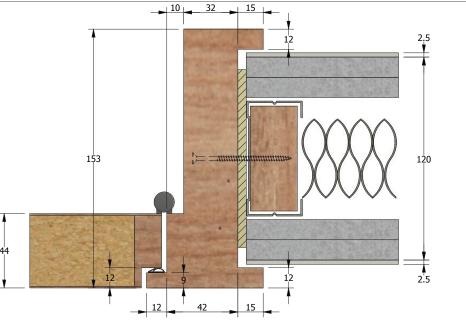

# **1-Part Rebated Timber Doorframe** DFT1251PR

#### Isometric

NFR

Dimensions

| FORZA<br>DOORS                  | TITLE   | 1-Part Rebated Timber<br>Doorframe | DOOR<br>LINER   | Timber Particle Board<br>Solid Timber |
|---------------------------------|---------|------------------------------------|-----------------|---------------------------------------|
| DOORS                           | CODE    | DFT1251PR NFR                      | STOP/ARCHITRAVE | Solid Timber                          |
|                                 | SHEET   | 2 of 2                             |                 | Fixing Packer                         |
| forza-doors.com                 | DATE    | 23/04/2019                         |                 |                                       |
| <ul><li>01403 711 126</li></ul> | ISSUE   | 2                                  |                 |                                       |
| 🐱 info@forza-doors.com          | DWG No. | FZD0148                            |                 |                                       |