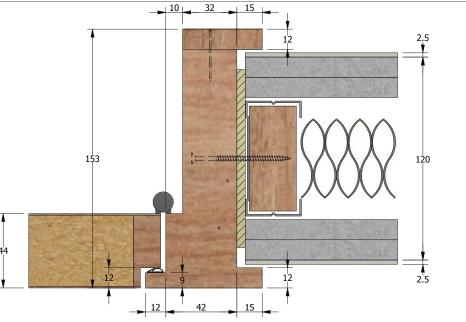

## 2-Part Rebated Timber Doorframe

### DFT1252PR

### Isometric

NFR

Dimensions

| FORZA<br>DOORS                  | TITLE   | 2-Part Rebated Timber<br>Doorframe | DOOR<br>LINER   | Timber Particle Board<br>Solid Timber |
|---------------------------------|---------|------------------------------------|-----------------|---------------------------------------|
| DOORS                           | CODE    | DFT1252PR NFR                      | STOP/ARCHITRAVE | Solid Timber                          |
|                                 | SHEET   | 1 of 2                             |                 | Fixing Packer                         |
| forza-doors.com                 | DATE    | 23/04/2019                         |                 |                                       |
| <ul><li>01403 711 126</li></ul> | ISSUE   | 1                                  |                 |                                       |
| 🐱 info@forza-doors.com          | DWG No. | FZD0148/1                          |                 |                                       |