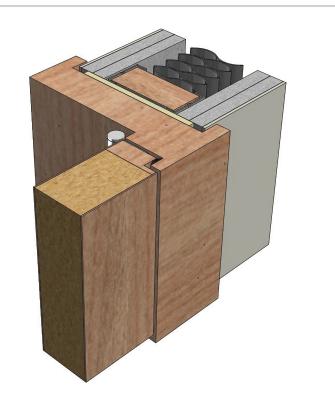

# **1-Part Rebated Timber Doorframe** DFT1251PR

#### Isometric

NFR

Dimensions

| FORZA<br>DOORS                  | TITLE   | 1-Part Rebated Timber<br>Doorframe | DOOR<br>LINER   | Timber Particle Board<br>Solid Timber |
|---------------------------------|---------|------------------------------------|-----------------|---------------------------------------|
| DOORS                           | CODE    | DFT1251PR NFR                      | STOP/ARCHITRAVE | Solid Timber                          |
|                                 | SHEET   | 2 of 2                             |                 | Fixing Packer                         |
| forza-doors.com                 | DATE    | 23/04/2019                         |                 |                                       |
| <ul><li>01403 711 126</li></ul> | ISSUE   | 2                                  |                 |                                       |
| 🐱 info@forza-doors.com          | DWG No. | FZD0148                            |                 |                                       |