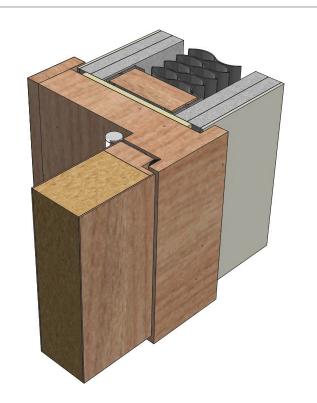

## 2-Part Rebated Timber Doorframe

### DFT1252PR

### Isometric

NFR

Dimensions

| FORZA<br>DOORS                  | TITLE   | 2-Part Rebated Timber<br>Doorframe | DOOR<br>LINER   | Timber Particle Board<br>Solid Timber |
|---------------------------------|---------|------------------------------------|-----------------|---------------------------------------|
| DOORS                           | CODE    | DFT1252PR NFR                      | STOP/ARCHITRAVE | Solid Timber                          |
|                                 | SHEET   | 1 of 2                             |                 | Fixing Packer                         |
| forza-doors.com                 | DATE    | 23/04/2019                         |                 |                                       |
| <ul><li>01403 711 126</li></ul> | ISSUE   | 1                                  |                 |                                       |
| 🐱 info@forza-doors.com          | DWG No. | FZD0148/1                          |                 |                                       |