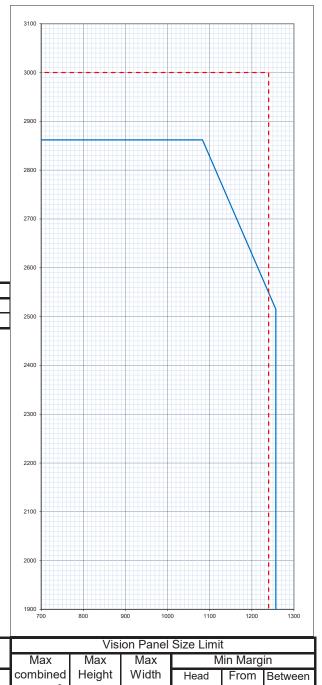

| Forza maximum manufacturing leaf size indicated by red dashed line |
|--------------------------------------------------------------------|
| 3000mm high x 1240mm wide                                          |

The Leaf size of each Forza core shown on this graph is calculated from an evaluation of British Standard 476: Part 22: 1987 fire resistance test evidence reference in KFSC (IFC). Field of Application report.

| Forza     | Leaf Size |            |       |            | Vision Panel Size Limit |        |       |              |      |         |
|-----------|-----------|------------|-------|------------|-------------------------|--------|-------|--------------|------|---------|
| Core      |           |            |       |            | Max Max Max Min Ma      |        |       | lin Marg     | gin  |         |
|           | Max       | Associated | Max   | Associated | combined                | Height | Width | Head         | From | Between |
|           | height    | width      | width | height     | Area m <sup>2</sup>     | mm     | mm    | and<br>Style | Base | VP's    |
| FCW120 St | 2862      | 1083       | 1257  | 2515       | 0.10                    | 300    | 300   | 200          | 200  | 100     |
|           |           |            |       |            |                         |        |       |              |      |         |
|           |           |            |       |            |                         |        |       |              |      |         |