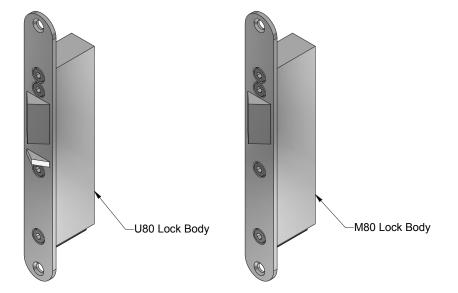

## EFF EFF 351 U80 & M80 - FD30

Exploded View

\*Lock Details For Illustrative Purpose Only.

|  | Specification                                                                                           |                                    | Title                  | EFF EFF 351 U80 & M80 - FD30 |        |            |
|--|---------------------------------------------------------------------------------------------------------|------------------------------------|------------------------|------------------------------|--------|------------|
|  | Door: Min. 54mm Timber Particle Board<br>Frame: Min. 105x57 Liner at Head                               | Lock installed in frame head only. | Code<br>Sheet<br>Issue | 2 of 2                       | Date   | 11/01/2022 |
|  | Intumescent: Leaf head must include 2no.<br>15x4mm intumescents fitted centrally &<br>spaced 10mm apart |                                    |                        | 1                            | Dwg No | FZD5121    |