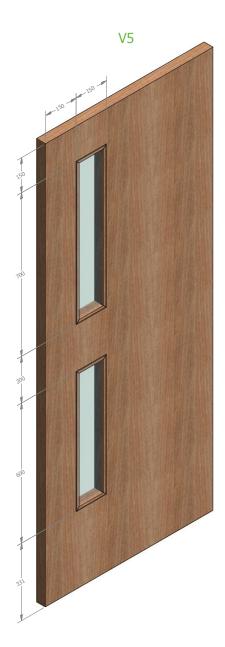

## Forza Standard Vision Panel Summary - Timber Bead

FD30, FD60, Non-Fire

V5 complies with minimum zones of visibility Approved Document K 2013. K6 Section 10: Protection against impact from and trapping by doors. 10.1 Visibility requirements of doors.

Dimensions shown are of the cut leaf aperture

| Ó | F | 0 | R | Z | Λ |
|---|---|---|---|---|---|
|   | D | 0 | 0 | R | S |

forza-doors.com

01403 711 126

🛛 info@forza-doors.com

| TITLE   | V5 Standard Vision Panel<br>Summary |
|---------|-------------------------------------|
| CODE    | FD30, FD60, Non-Fire                |
| SHEET   | 1 of 1                              |
| DATE    | 19/06/2015                          |
| ISSUE   | 1                                   |
| DWG No. | FZD0338-V5                          |