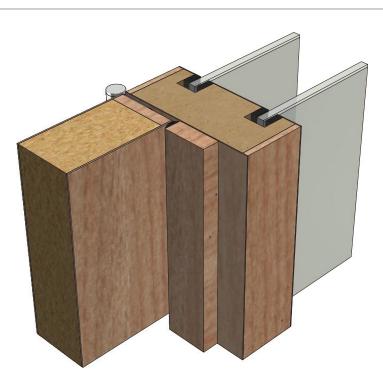

## 2-Part MDF Doorframe DG

## DFM1002PDG

## Isometric



NFR

## Dimensions



| 际 FORZA                | TITLE   | 2-Part MDF Doorframe DG | DOOR<br>LINER MDF, ve | Timber Particle Board<br>eneer face, solid timber edge lip |
|------------------------|---------|-------------------------|-----------------------|------------------------------------------------------------|
| FORZA<br>DOORS         | CODE    | DFM1002PDG NFR          | STOP/ARCHITRAVE       | Solid Timber                                               |
|                        | SHEET   | 1 of 1                  |                       | 10x5mm Closed Cell Foam                                    |
| forza-doors.com        | DATE    | 23/04/2019              |                       |                                                            |
| J 01403 711 126        | ISSUE   |