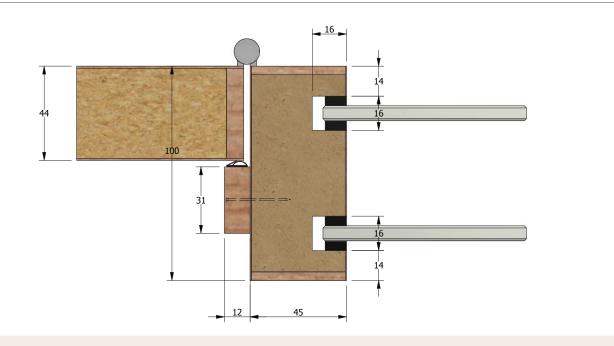

## Dimensions

| 际 FORZA                | TITLE   | 2-Part MDF Doorframe DG | DOOR<br>LINER MDF, ve | Timber Particle Board<br>eneer face, solid timber edge lip |
|------------------------|---------|-------------------------|-----------------------|------------------------------------------------------------|
| FORZA<br>DOORS         | CODE    | DFM1002PDG NFR          | STOP/ARCHITRAVE       | Solid Timber                                               |
|                        | SHEET   | 1 of 1                  |                       | 10x5mm Closed Cell Foam                                    |
| forza-doors.com        | DATE    | 23/04/2019              |                       |                                                            |
| J 01403 711 126        | ISSUE   | 3                       |                       |                                                            |
| 🐱 info@forza-doors.com | DWG No. | FZD0438                 |                       |                                                            |