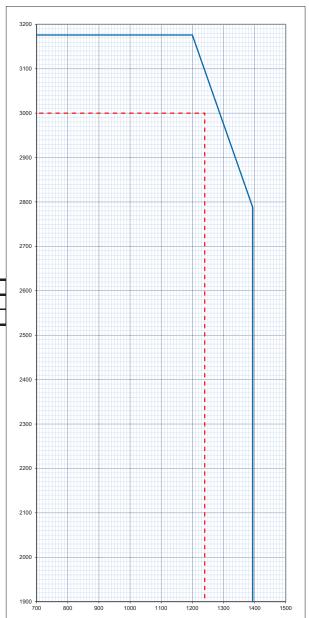

Forza maximum manufacturing leaf size indicated by red dashed line **3000mm high x 1240mm wide** The Leaf size of each Forza core shown on this graph is

calculated from an evaluation of British Standard 476: Part 22: 1987 fire resistance test evidence reference in KFSC (IFC). Field of Application report.

| Forza    | Leaf Size |            |       |            | Vision Panel Size Limit |        |       |            |      |         |  |
|----------|-----------|------------|-------|------------|-------------------------|--------|-------|------------|------|---------|--|
| Core     |           |            |       |            | Max                     | Max    | Max   | Min Margin |      |         |  |
|          | Max       | Associated | Max   | Associated | combined                | Height | Width | Head       | From | Between |  |
|          | height    | width      | width | height     | Area m <sup>2</sup>     | mm     | mm    | and        | Base | VP's    |  |
|          |           |            |       |            |                         |        |       | Style      |      |         |  |
| FCW90 St | 3176      | 1200       | 1394  | 2788       | 0.10                    | 300    | 300   | 200        | 200  | 100     |  |
| FCW90 Tb | 3176      | 1200       | 1394  | 2788       | 0.35                    | 1444   | 245   | 160        | 466  | 100     |  |
|          |           |            |       |            |                         |        |       |            |      |         |  |
|          |           |            |       |            |                         |        |       |            |      |         |  |
|          |           |            |       |            |                         |        |       |            |      |         |  |