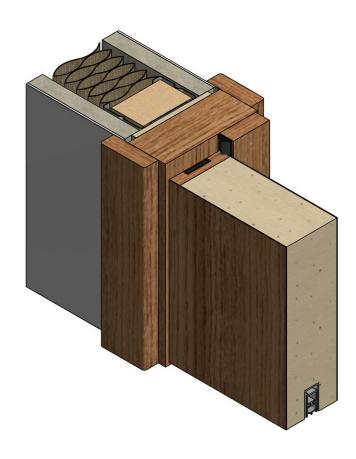

#### Isometric

#### Seal Key

| Door Seal:         | Bottom Seal: | Door Stop Seal: | Threshold: | Glass Seal: |
|--------------------|--------------|-----------------|------------|-------------|
| 20x4mm Intumescent | ST422        | ST1009          | (None)     | (None)      |
| TOTAL CONTROL OF   |              |                 |            |             |

#### Specification

Acoustic rating: 32 dB Rw
Fire rating: FD30

Core Type: 44mm Timber Particle Board

Tested Acoustic Leaf Size: 1000 x 2130mm

Glass Type: n/a
Tested Acoustic VP Size: n/a

Title 4-Part Doorframe