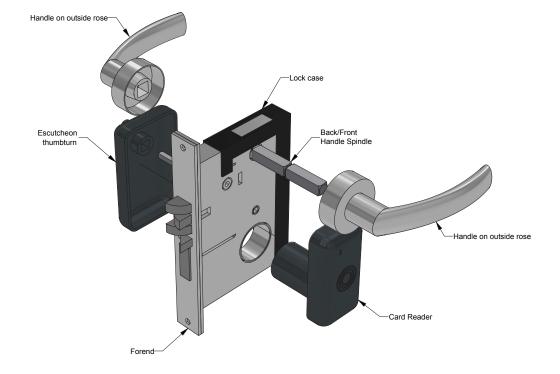

# NSP SMF DUO - FD30

Isometric



Plan



#### Perspective



Front



### Specification

Door: 44 & 54mm Timber Particle Board Single leaf doors only

MAP intumescent Protection to all faces of latch body, rear of forend & strike.

1mm thick Graphite intumescent over entire surface op aperture for wired connections

Title NSP SMF DUO - FD30

Code

Sheet 1 of 2 Date 11/01/2022 Dwg No FZD5128 Issue



forza-doors.com



≥ sales@forza-doors.com

# NSP SMF DUO - FD30

#### **Exploded View**



\*Lock Details For Illustrative Purpose Only.

### Specification

Door: 44 & 54mm Timber Particle Board Single leaf doors only

MAP intumescent Protection to all faces of latch body, rear of forend & strike.

1mm thick Graphite intumescent over entire surface op aperture for wired connections

Title NSP SMF DUO - FD30

Code

11/01/2022 Sheet 2 of 2 Date Issue Dwg No FZD5128





forza-doors.com