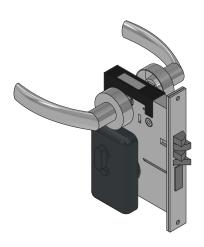

# NSP SMF DUO - FD30

Isometric

Plan

### Specification

Door: 44 & 54mm Timber Particle Board Single leaf doors only

MAP intumescent Protection to all faces of latch body, rear of forend & strike.

1mm thick Graphite intumescent over entire surface op aperture for wired connections