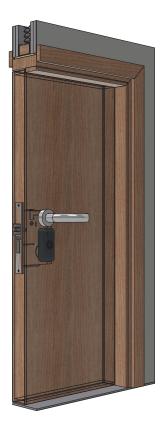

# NSP SMF DUO - FD30

### Specification

Door: 44 & 54mm Timber Particle Board Single leaf doors only

MAP intumescent Protection to all faces of latch body, rear of forend & strike.

1mm thick Graphite intumescent over entire surface op aperture for wired connections