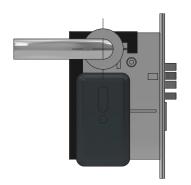

#### Perspective

Front

### Specification

Door: 44 & 54mm Timber Particle Board Single leaf doors only

MAP intumescent Protection to all faces of latch body, rear of forend & strike.

1mm thick Graphite intumescent over entire surface op aperture for wired connections