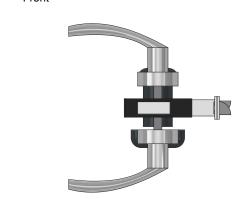

# NSP SMF DUO - FD30

Isometric



Plan



#### Perspective



Front



### Specification

Door: 44 & 54mm Timber Particle Board Single leaf doors only

MAP intumescent Protection to all faces of latch body, rear of forend & strike.

1mm thick Graphite intumescent over entire surface op aperture for wired connections

Title NSP SMF DUO - FD30

Code

Sheet 1 of 2 Date 11/01/2022 Dwg No FZD5128 Issue



forza-doors.com



≥ sales@forza-doors.com

# NSP SMF DUO - FD30

#### **Exploded View**



\*Lock Details For Illustrative Purpose Only.

### Specification

Door: 44 & 54mm Timber Particle Board Single leaf doors only

MAP intumescent Protection to all faces of latch body, rear of forend & strike.

1mm thick Graphite intumescent over entire surface op aperture for wired connections

Title NSP SMF DUO - FD30

Code

11/01/2022 Sheet 2 of 2 Date Issue Dwg No FZD5