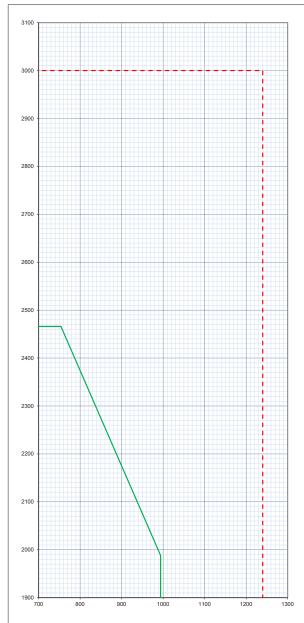

## FCH DOOR LEAF SIZE IN A FLUSH TIMBER FRAME

Unlatched
Single Acting
Single Leaf without Overpanel
ULSASD

VP options shown as:

St - Steel beads with 5mm Firelite

Forza maximum manufacturing leaf size indicated by red dashed line 3000mm high x 1240mm wide

The Leaf size of each Forza core shown on this graph is calculated from an evaluation of British Standard 476: Part 22: 1987 fire resistance test evidence reference in KFSC (IFC).

Field of Application report.

| Forza     | Leaf Size |            |       |            | Vision Panel Size Limit |        |       |              |      |         |
|-----------|-----------|------------|-------|------------|-------------------------|--------|-------|--------------|------|---------|
| Core      |           |            |       |            | Max                     | Max    | Max   | Min Margin   |      |         |
|           | Max       | Associated | Max   | Associated | combined                | Height | Width | Head         | From | Between |
|           | height    | width      | width | height     | Area m <sup>2</sup>     | mm     | mm    | and<br>Style | Base | VP's    |
| FCH120 St | 2466      | 754        | 994   | 1988       | 0.30                    | 931    | 300   | 200          | 250  | 200     |
|           |           |            |       |            |                         |        |       |              |      |         |
|           | <b>-</b>  |            |       |            |                         |        |       |              |      |         |
|           |           |            |       |            |                         |        |       |              |      |         |