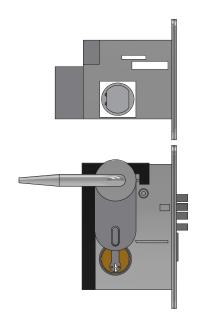

## Plan

## Specification

Door: 44 or 54mm FCS or FCH cores only No over panels permitted

1mm thick MAP intumescent Protection to both faces of latch body, card reader box & rear of forend & strike.

NSP EPIC - FD30