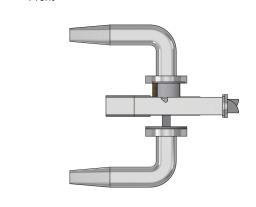

## Front

## Specification

Door: 44 or 54mm FCS or FCH cores only No over panels permitted

1mm thick MAP intumescent Protection to both faces of latch body, card reader box & rear of forend & strike.

Title NSP EPIC - FD30