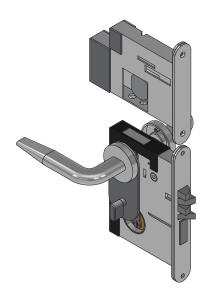

## Isometric

## Specification

Door: 44 or 54mm FCS or FCH cores only No over panels permitted

1mm thick MAP intumescent Protection to both faces of latch body, card reader box & rear of forend & strike.

NSP EPIC - FD30