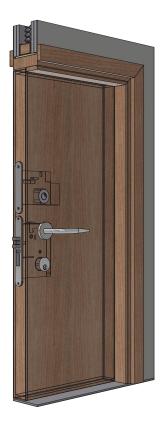

## Perspective

## Specification

Door: 44 or 54mm FCS or FCH cores only No over panels permitted

1mm thick MAP intumescent Protection to both faces of latch body, card reader box & rear of forend & strike.

Title NSP EPIC - FD30