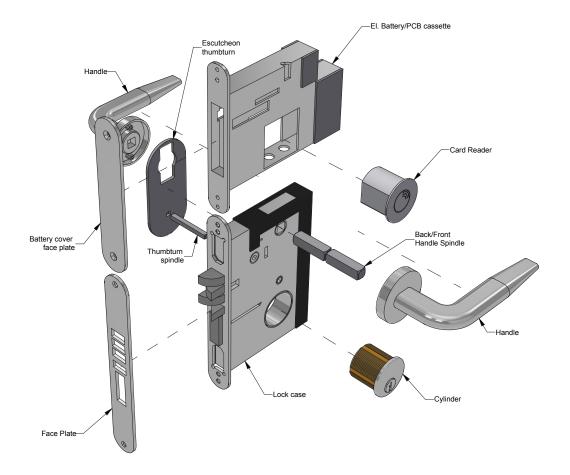

# NSP EPIC - FD30

## **Exploded View**

\*Lock Details For Illustrative Purpose Only.