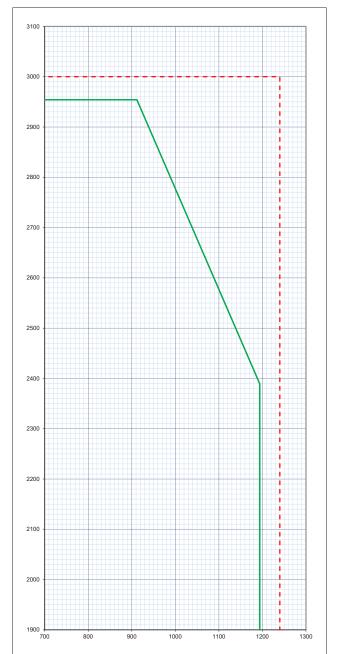

## FCH DOOR LEAF SIZE IN A FLUSH TIMBER FRAME

Latched
Single Acting
Single Leaf with Transom Overpanel
LSASD - o/p

VP options shown as:

St - Steel beads with 6mm Pyran S

Tb1 - Timber Beads with 23mm Pyroguard (Wd dominant)

Tb2 - Timber Beads with 23mm Pyroguard (Ht dominant)

Forza maximum overpanel high = 1000mm

## Forza maximum manufacturing leaf size indicated by red dashed line 3000mm high x 1240mm wide

The Leaf size of each Forza core shown on this graph is calculated from an evaluation of British Standard 476: Part 22: 1987 fire resistance test evidence reference in KFSC (IFC).

Field of Application report.

| Forza     | Leaf Size |            |       |            | Vision Panel Size Limit |        |       |       |            |         |  |
|-----------|-----------|------------|-------|------------|-------------------------|--------|-------|-------|------------|---------|--|
| Core      |           |            |       |            | Max                     | Max    | Max   | M     | Min Margin |         |  |
|           | Max       | Associated | Max   | Associated | combined                | Height | Width | Head  | From       | Between |  |
|           | height    | width      | width | height     | Area m <sup>2</sup>     | mm     | mm    | and   | Base       | VP's    |  |
|           |           |            |       |            |                         |        |       | Style |            |         |  |
| FCH90 St  | 2954      | 912        | 1194  | 2389       | 0.28                    | 978    | 293   | 150   | 200        | 200     |  |
| FCH90 Tb1 | 2954      | 912        | 1194  | 2389       | 0.53                    | 714    | 549   | 150   | 200        | 200     |  |
| FCH90 Tb2 | 2954      | 912        | 1194  | 2389       | 0.31                    | 981    | 437   | 150   | 200        | 200     |  |
|           |           |            |       |            |                         |        |       |       |            |         |  |
|           |           |            |       |            |                         |        |       |       |            |         |  |