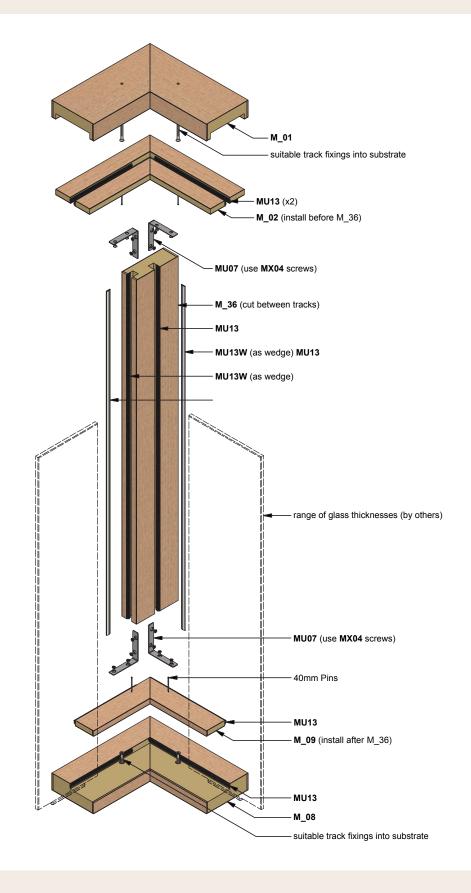

## **TRANSITION AND JUNCTION GUIDE** CORNER GUIDE - SINGLE GLAZED OFFSET

- forza-doors.com
- 01403 711 126
- 🛛 sales@forza-doors.com

FZD5047 i3 - SHEET 15 OF 19

### **TRANSITION AND JUNCTION GUIDE** CORNER GUIDE - SINGLE GLAZED OFFSET

MA\_\_ - 75mm solid

MB\_\_ - 100mm solid MC\_\_ - 122mm solid MU\_\_ - Universal

forza-doors.com
01403 711 126
sales@forza-doors.com

FZD5047 i3 - SHEET 16 OF 19