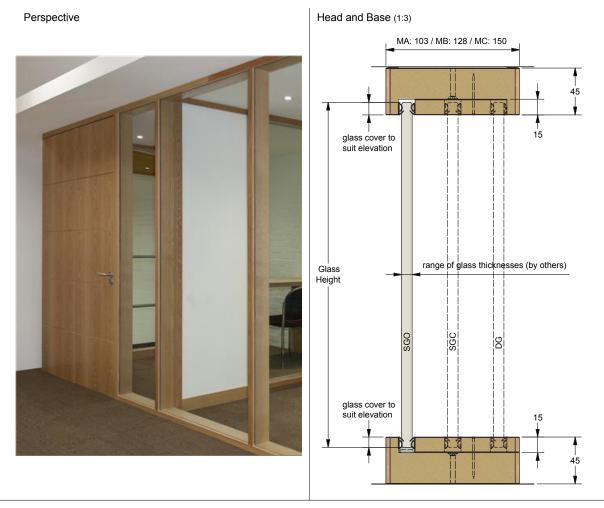

### **TRANSITION AND JUNCTION GUIDE** ABUTMENT - SINGLE GLAZED OFFSET

### **TRANSITION AND JUNCTION GUIDE** ABUTMENT - SINGLE GLAZED CENTRAL

### **TRANSITION AND JUNCTION GUIDE** ABUTMENT - DOUBLE GLAZED