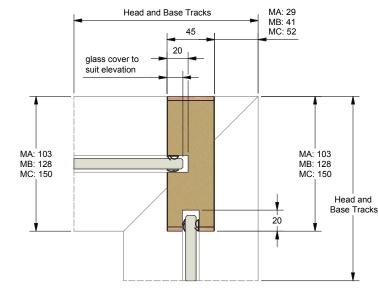

## **TRANSITION AND JUNCTION GUIDE** CORNER GUIDE - SINGLE GLAZED OFFSET

- forza-doors.com
- 01403 711 126
- 🛛 sales@forza-doors.com

FZD5047 i3 - SHEET 15 OF 19

### **TRANSITION AND JUNCTION GUIDE** CORNER GUIDE - SINGLE GLAZED OFFSET

MA\_\_ - 75mm solid

MB\_\_ - 100mm solid MC\_\_ - 122mm solid MU\_\_ - Universal

forza-doors.com
01403 711 126
sales@forza-doors.com

FZD5047 i3 - SHEET 16 OF 19