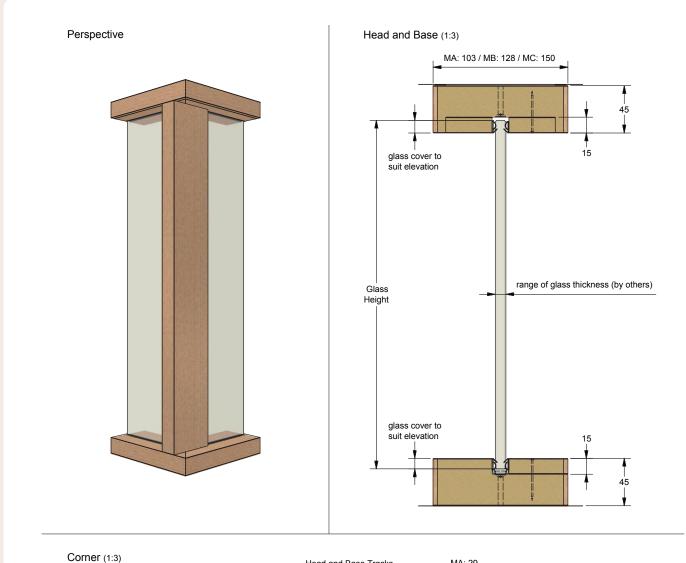

### **TRANSITION AND JUNCTION GUIDE** CORNER GUIDE - SINGLE GLAZED OFFSET

MA\_\_ - 75mm solid

MB\_\_ - 100mm solid MC\_\_ - 122mm solid MU\_\_ - Universal

forza-doors.com
01403 711 126
sales@forza-doors.com