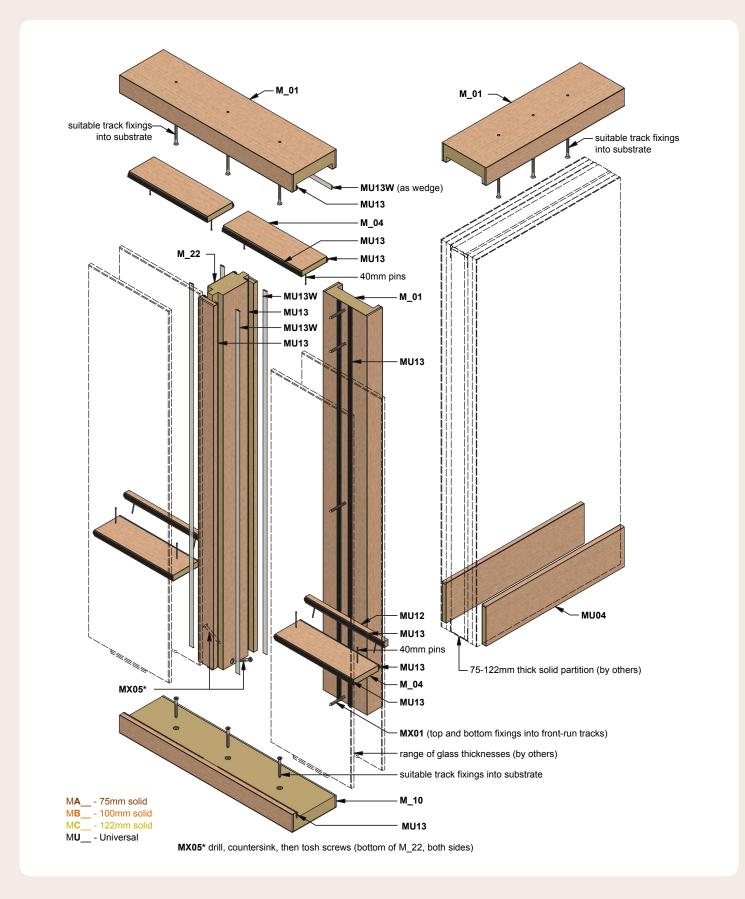

6 OF 19

## **TRANSITION AND JUNCTION GUIDE** TRANSITION - SINGLE GLAZED OFFSET



## **TRANSITION AND JUNCTION GUIDE** TRANSITION - SINGLE GLAZED CENTRAL



## TRANSITION AND JUNCTION GUIDE TRANSITION - DOUBLE GLAZED



# **TRANSITION AND JUNCTION GUIDE T JUNCTION**





forza-doors.com ۲ FORZA DOORS

- ر 01403 711 126
- $\times$ sales@forza-doors.com

FZD5047 i3 - SHEET 10 OF 19

### **TRANSITION AND JUNCTION GUIDE** T JUNCTION - SINGLE GLAZED OFFSET



forza-doors.com01403 711 126

FORZA D O O R S

✓ sales@forza-doors.com

FZD5047 i3 - SHEET 11 OF 19

### **TRANSITION AND JUNCTION GUIDE** T JUNCTION - SINGLE GLAZED CENTRAL



forza-doors.com
01403 711 126

FORZA DOORS

≤ sales@forza-doors.com

FZD5047 i3 - SHEET 12 OF 19

## **TRANSITION AND JUNCTION GUIDE** T JUNCTION - DOUBLE GLAZED



forza-doors.com
01403 711 126

FORZA DOORS

≤ sales@forza-doors.com

FZD5047 i3 - SHEET 13 OF 19

## **TRANSITION AND JUNCTION GUIDE** T JUNCTION - POST NOTCH



FORZA DOORS

Copyright @ 2009 - 2025 Forza Doors Ltd, All rights reserved. Copyright of this drawing belongs to Forza Doors Ltd. Neither the whole drawing nor part thereof may be reproduced without the prior permission in writing of Forza Doors Ltd.

01403 711 126

sales@forza-doors.com

 $\times$ 

## **TRANSITION AND JUNCTION GUIDE** CORNER GUIDE - SINGLE GLAZED OFFSET







- forza-doors.com
- 01403 711 126
- 🛛 sales@forza-doors.com

FZD5047 i3 - SHEET 15 OF 19

### **TRANSITION AND JUNCTION GUIDE** CORNER GUIDE - SINGLE GLAZED OFFSET





MA\_\_ - 75mm solid

MB\_\_ - 100mm solid MC\_\_ - 122mm solid MU\_\_ - Universal

for