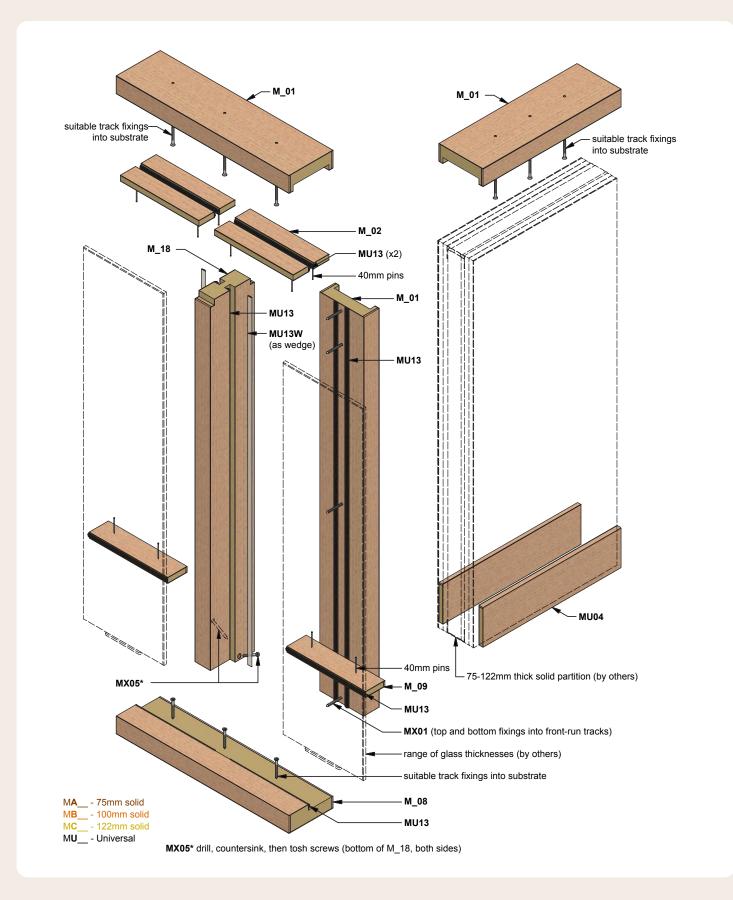

E** ABUTMENT - SOLID



# TRANSITION AND JUNCTION GUIDE TRANSITION





FORZA DOORS

- forza-doors.com
- 01403 711 126
- ∞ sales@forza-doors.com

FZD5047 i3 - SHEET 6 OF 19

## **TRANSITION AND JUNCTION GUIDE** TRANSITION - SINGLE GLAZED OFFSET



## **TRANSITION AND JUNCTION GUIDE** TRANSITION - SINGLE GLAZED CENTRAL



## TRANSITION AND JUNCTION GUIDE TRANSITION - DOUBLE GLAZED



# **TRANSITION AND JUNCTION GUIDE T JUNCTION**





forza-doors.com ۲ FORZA DOORS

- ر 01403 711 126
- $\times$ sales@forza-doors.com

FZD5047 i3 - SHEET 10 OF 19

### **TRANSITION AND JUNCTION GUIDE** T JUNCTION - SINGLE GLAZED OFFSET



forza-doors.com01403 711 126

FORZA D O O R S

✓ sales@forza-doors.com

FZD5047 i3 - SHEET 11 OF 19

### **TRANSITION AND JUNCTION GUIDE** T JUNCTION - SINGLE GLAZED CENTRAL



forza-doors.com
01403 711 126

FORZA DOORS

≤ sales@forza-doors.com

FZD5047 i3 - SHEET 12 OF 19

## **TRANSITION AND JUNCTION GUIDE** T JUNCTION - DOUBLE GLAZED



forza-doors.com
01403 711 126

FORZA DOORS

≤ sales@forza-doors.com

FZD5047 i3 - SHEET 13 OF 19

## **TRANSITION AND JUNCTION GUIDE** T JUNCTION - POST NOTCH



FORZA DOORS

Copyright @ 2009 - 2025 Forza Doors Ltd, All rights reserved. Copyright of this drawing belongs to Forza Doors Ltd. Neither the whole drawing nor part thereof may be reproduced without the prior permission in writing of Forza Doors Ltd.

01403 711 126

sales@forza-doors.com

 $\times$ 

## **TRANSITION AND JUNCTION GUIDE** CORNER GUIDE - SINGLE GLAZED OFFSET







- forza-doors.com
- 01403 711 126
- 🛛 sales@forza-doors.com

FZD5047 i3 - SHEET 15 OF 19