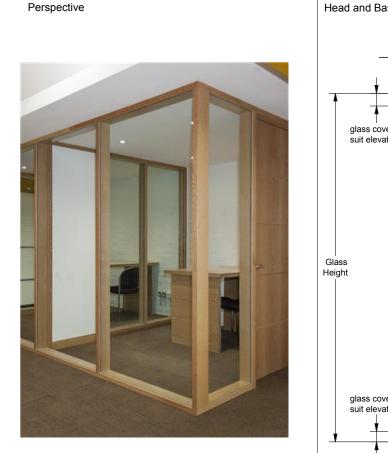

## **TRANSITION AND JUNCTION GUIDE** CORNER GUIDE - SINGLE GLAZED OFFSET

- forza-doors.com
- 01403 711 126
- 🛛 sales@forza-doors.com

FZD5047 i3 - SHEET 15 OF 19

### **TRANSITION AND JUNCTION GUIDE** CORNER GUIDE - SINGLE GLAZED OFFSET

MA\_\_ - 75mm solid

MB\_\_ - 100mm solid MC\_\_ - 122mm solid MU\_\_ - Universal

forza-doors.com
01403 711 126
sales@forza-doors.com