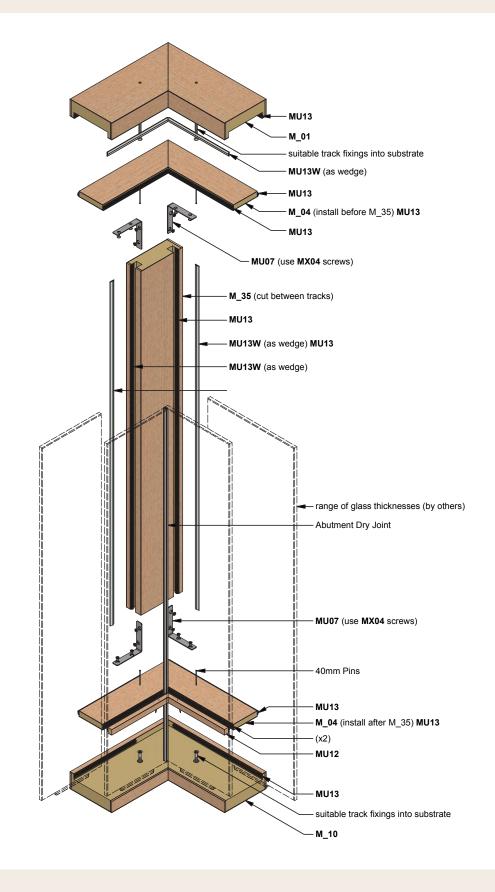

## TRANSITION AND JUNCTION GUIDE CORNER GUIDE - SINGLE GLAZED CENTRAL

FORZA DOORS forza-doors.com
01403 711 126

➡ sales@forza-doors.com

FZD5047 i3 - SHEET 18 OF 19

## **TRANSITION AND JUNCTION GUIDE** CORNER GUIDE - SINGLE GLAZED CENTRAL

forza-doors.com
01403 711 126
sales@forza-doors.com

FZD5047 i3 - SHEET 19 OF 19