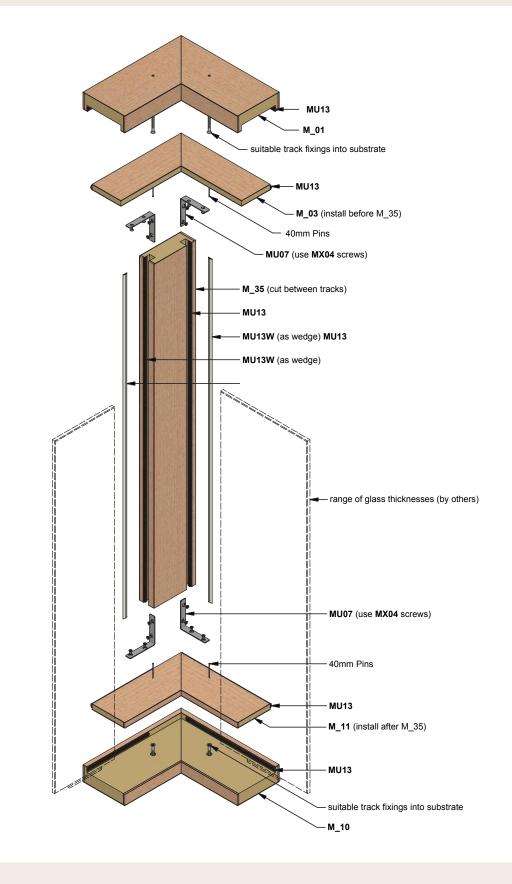

## **TRANSITION AND JUNCTION GUIDE** CORNER GUIDE - SINGLE GLAZED OFFSET

- forza-doors.com
- 01403 711 126
- 🛛 sales@forza-doors.com

FZD5047 i3 - SHEET 15 OF 19

### **TRANSITION AND JUNCTION GUIDE** CORNER GUIDE - SINGLE GLAZED OFFSET

MA\_\_ - 75mm solid

MB\_\_ - 100mm solid MC\_\_ - 122mm solid MU\_\_ - Universal

forza-doors.com
01403 711 126
sales@forza-doors.com