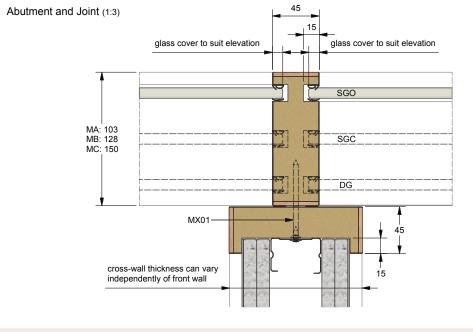

### **TRANSITION AND JUNCTION GUIDE** ABUTMENT - SINGLE GLAZED OFFSET

### **TRANSITION AND JUNCTION GUIDE** ABUTMENT - SINGLE GLAZED CENTRAL

### **TRANSITION AND JUNCTION GUIDE** ABUTMENT - DOUBLE GLAZED