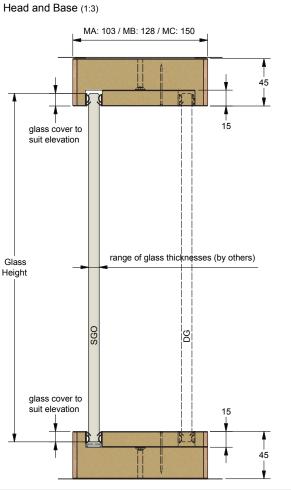

## **TRANSITION AND JUNCTION GUIDE** CORNER GUIDE - SINGLE GLAZED OFFSET

- forza-doors.com
- 01403 711 126
- 🛛 sales@forza-doors.com

FZD5047 i3 - SHEET 15 OF 19

### **TRANSITION AND JUNCTION GUIDE** CORNER GUIDE - SINGLE GLAZED OFFSET

MA\_\_ - 75mm solid

MB\_\_ - 100mm solid MC\_\_ - 122mm solid MU\_\_ - Universal

forza-doors.com
01403 711 126
sales@forza-doors.com