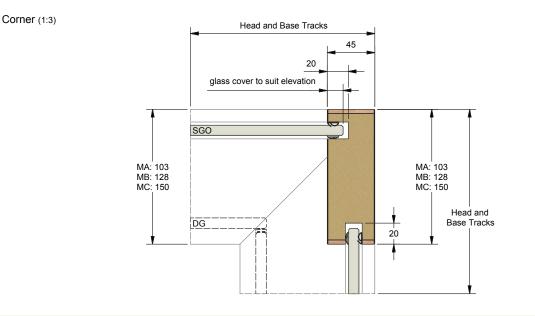

## **TRANSITION AND JUNCTION GUIDE** CORNER GUIDE - SINGLE GLAZED OFFSET

- forza-doors.com
- 01403 711 126
- 🛛 sales@forza-doors.com

FZD5047 i3 - SHEET 15 OF 19

### **TRANSITION AND JUNCTION GUIDE** CORNER GUIDE - SINGLE GLAZED OFFSET

MA\_\_ - 75mm solid

MB\_\_ - 100mm solid MC\_\_ - 122mm solid MU\_\_ - Universal

forza-doors.com
01403 711 126
sales@forza-doors.com