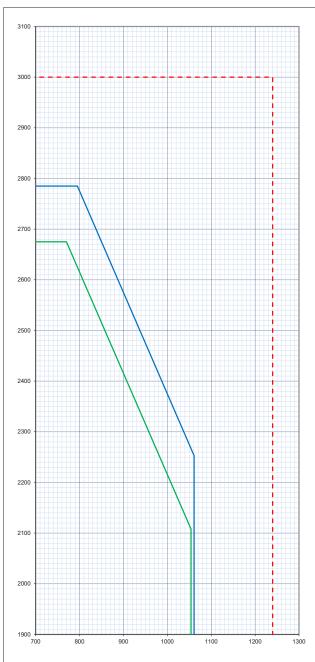

## FD30 ENVELOPE OF APPROVED

## DOOR LEAF SIZE IN A STEEL FRAME

Latched
Single Acting
Single Leaf without Overpanel

## Forza maximum manufacturing leaf size indicated by red dashed line 3000mm high x 1240mm wide

The Leaf size of each Forza core shown on this graph is calculated from an evaluation of British Standard 476: Part 22: 1987 fire resistance test evidence reference in KFSC (IFC).

Field of Application report.

| Forza | Leaf Size |            |       |            | Vision Panel Size Limit |        |       |            |      |         |
|-------|-----------|------------|-------|------------|-------------------------|--------|-------|------------|------|---------|
| Core  |           |            |       |            | Max                     | Max    | Max   | Min Margin |      |         |
|       | Max       | Associated | Max   | Associated | combined                | Height | Width | Head       | From | Between |
|       | height    | width      | width | height     | Area m <sup>2</sup>     | mm     | mm    | and        | Base | VP's    |
|       |           |            |       |            |                         |        |       | Style      |      |         |
|       |           |            |       |            |                         |        |       |            |      |         |
| FCS30 | 2785      | 795        | 1061  | 2253       | 1.30                    | 1840   | 915   | 150        | 200  | 150     |
| FCH30 | 2675      | 770        | 1054  | 2108       | 1.30                    | 2020   | 705   | 150        | 200  | 150     |
|       |           |            |       |            |                         |        |       |            |      |         |
|       |           |            |       |            |                         |        |       |            |      |         |