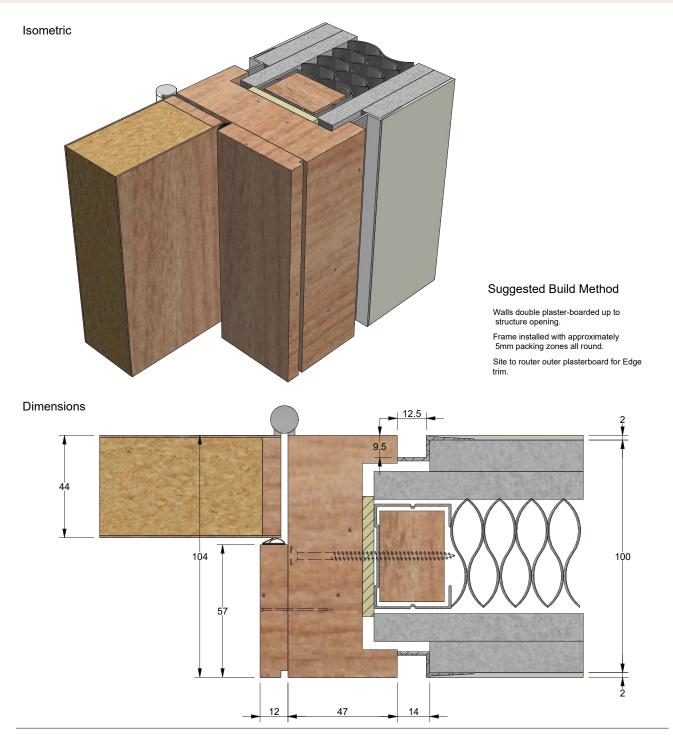

## **DFT1042PA NFR** 2-PART SHADOW-GAP TIMBER DOORFRAME

## Specification

Door: Liner: Stop/Architrave:

Timber Particle Board Solid Timber Solid Timber Fixing Packer 
 Title
 2-Part Shaw-gap Timber Doorframe

 Code
 DFT1042P-XFR

 Sheet
 2 of 2
 Date
 23/04/2019

 Issue
 1
 Dwg No
 FZD5061