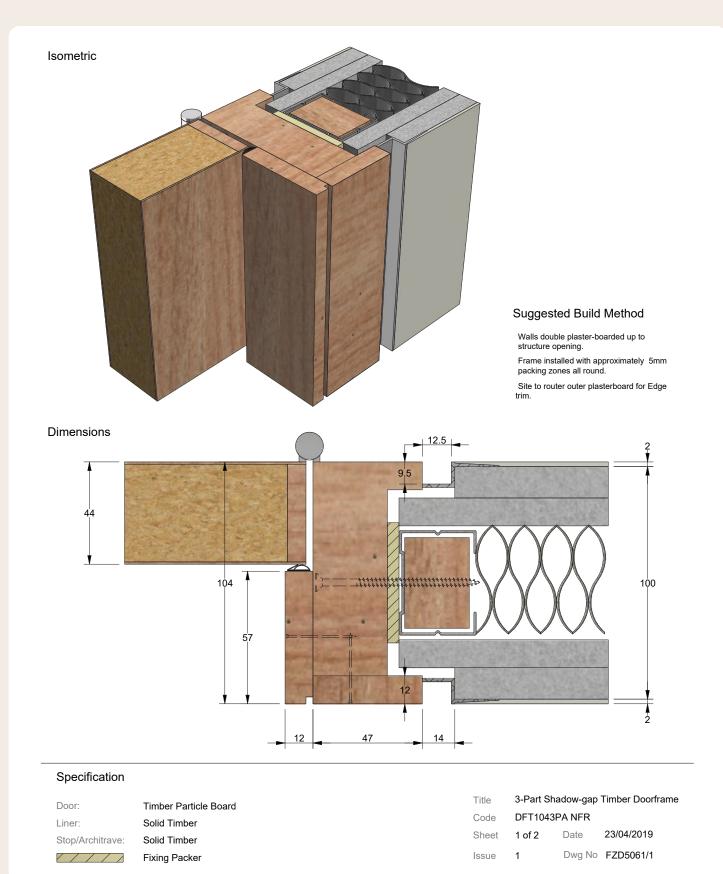

## **DFT1043PA NFR** 3-PART SHADOW-GAP TIMBER DOORFRAME

FORZA

forza-doors.com

**)** 01403 711 126

➡ sales@forza-doors.com

Copyright @ 2009 - 2025 Forza Doors Ltd, All rights reserved. Copyright of this drawing belongs to Forza Doors Ltd. Neither the whole drawing nor part thereof may be reproduced without the prior permission in writing of Forza Doors Ltd.