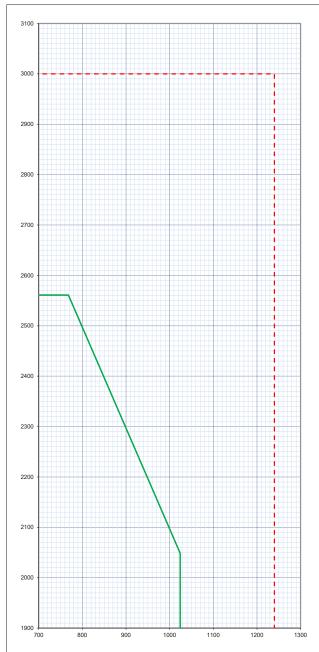

## FD90 ENVELOPE OF APPROVED

## FCH DOOR LEAF SIZE IN A STEEL FRAME

Latched
Single Acting
Single Leaf without Overpanel
LSASD

VP options shown as:

St - Steel beads with 6mm Pyran S

Tb1 - Timber Beads with 23mm Pyroguard (Wd dominant)

Tb2 - Timber Beads with 23mm Pyroguard (Ht dominant)

## Forza maximum manufacturing leaf size indicated by red dashed line 3000mm high x 1240mm wide

The Leaf size of each Forza core shown on this graph is calculated from an evaluation of British Standard 476: Part 22: 1987 fire resistance test evidence reference in KFSC (IFC).

Field of Application report.

| Forza     |        | Le         | af Size |            | Vision Panel Size Limit |        |            |       |      |         |
|-----------|--------|------------|---------|------------|-------------------------|--------|------------|-------|------|---------|
| Core      |        |            |         | Max        | Max                     | Max    | Min Margin |       |      |         |
|           | Max    | Associated | Max     | Associated | combined                | Height | Width      | Head  | From | Between |
|           | height | width      | width   | height     | Area m <sup>2</sup>     | mm     | mm         | and   | Base | VP's    |
|           |        |            |         |            |                         |        |            | Style |      |         |
| FCH90 St  | 2561   | 768        | 1024    | 2049       | 0.28                    | 978    | 293        | 150   | 200  | 200     |
| FCH90 Tb1 | 2561   | 768        | 1024    | 2049       | 0.53                    | 714    | 549        | 150   | 200  | 200     |
| FCH90 Tb2 | 2561   | 768        | 1024    | 2049       | 0.31                    | 981    | 437        | 150   | 200  | 200     |
|           |        |            |         |            |                         |        |            |       |      |         |
|           |        |            |         |            |                         |        |            |       |      |         |