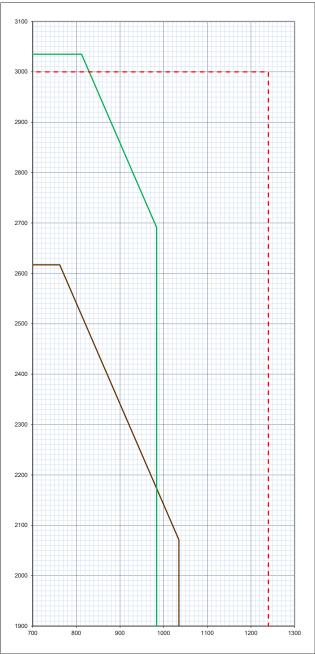

## **FD30 ENVELOPE OF APPROVED** DOOR LEAF SIZE IN A ALUMINIUM FRAME

Latched Single Acting Single Leaf without Overpanel LSASD

## Forza maximum manufacturing leaf size indicated by red dashed line 3000mm high x 1240mm wide

The Leaf size of each Forza core shown on this graph is calculated from an evaluation of British Standard 476: Part 22: 1987 fire resistance test evidence reference in KFSC (IFC). Field of Application report.

| Forza  | Leaf Size |            |       |            | Vision Panel Size Limit |        |       |              |      |         |
|--------|-----------|------------|-------|------------|-------------------------|--------|-------|--------------|------|---------|
| Core   |           |            |       |            | Max                     | Max    | Max   | Min Margin   |      |         |
|        | Max       | Associated | Max   | Associated | combined                | Height | Width | Head         | From | Between |
|        | height    | width      | width | height     | Area m <sup>2</sup>     | mm     | mm    | and<br>Style | Base | VP's    |
|        |           |            |       |            |                         |        |       | -            |      |         |
| FCE30  | 2617      | 762        | 1035  | 2071       | 1.40                    | 1550   | 980   | 150          | 200  | 150     |
|        |           |            |       |            |                         |        |       |              |      |         |
| FCH30* | 3035      | 812        | 984   | 2691       | 1.30                    | 2020   | 705   | 150          | 200  | 150     |
|        |           |            |       |            |                         |        |       |              |      |         |
|        |           |            |       |            |                         |        |       |              |      |         |