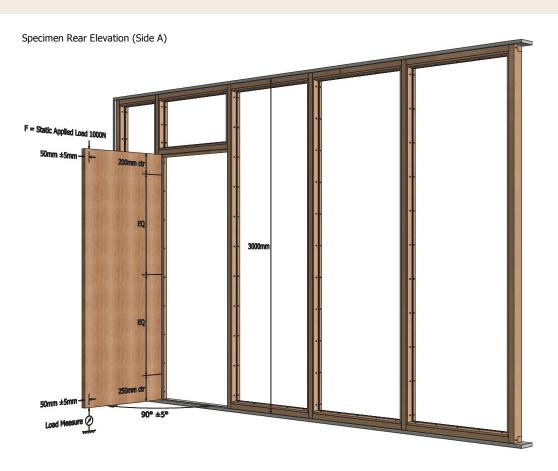

## 44mm Door in Veneered MDF Doorframe FD30

Actual Results of Structural Test BTC18066S to BS EN 947:1999 **SEVERE DUTY** classification was achieved in accordance with BS EN 1192:2000

## Result Summary

| Test No | Vertical Load | Maximum<br>Deflection | Residual<br>Deformation | Description                                                                 |
|---------|---------------|-----------------------|-------------------------|-----------------------------------------------------------------------------|
| 18066S  | 1000 N        | 0.8 mm                | 0.1 mm                  | 44mm Forza cellulosic<br>particle-board core door<br>with hardwood lippings |