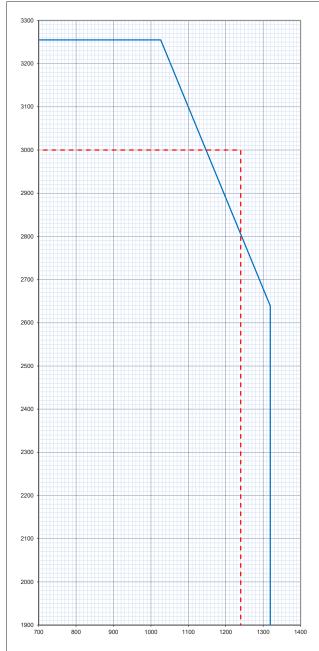

## FD120 ENVELOPE OF APPROVED FCW DOOR LEAF SIZE IN A FLUSH **COMPOSITE FRAME**

Latched Single Acting Single Leaf without Overpanel **LSASD** 

VP options shown as:

St - Steel beads with 5mm Firelite

## Forza maximum manufacturing leaf size indicated by red dashed line 3000mm high x 1240mm wide

The Leaf size of each Forza core shown on this graph is calculated from an evaluation of British Standard 476: Part 22: 1987 fire resistance test evidence reference in KFSC (IFC). Field of Application report.

| Forza     | Leaf Size |            |       |            | Vision Panel Size Limit |        |       |              |      |         |
|-----------|-----------|------------|-------|------------|-------------------------|--------|-------|--------------|------|---------|
| Core      |           |            |       |            | Max                     | Max    | Max   | Min Margin   |      |         |
|           | Max       | Associated | Max   | Associated | combined                | Height | Width | Head         | From | Between |
|           | height    | width      | width | height     | Area m <sup>2</sup>     | mm     | mm    | and<br>Style | Base | VP's    |
|           |           |            |       |            |                         |        |       | _            |      |         |
| FCW120 St | 3255      | 1026       | 1319  | 2639       | 0.10                    | 300    | 300   | 200          | 200  | 100     |
|           |           |            |       |            |                         |        |       |              |      |         |
|           |           |            |       |            |                         |        |       |              |      |         |
|           |           |            |       |            |                         |        |       |              |      |         |
|           |           |            |       |            |                         |        | ·     |              |      |         |