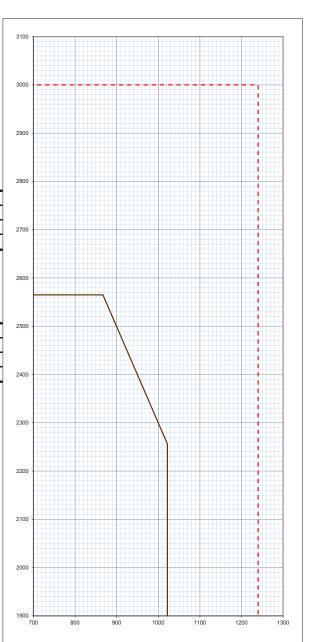

Forza maximum overpanel high = 1000mm

Forza maximum manufacturing leaf size indicated by red dashed line 3000mm high x 1240mm wide

The Leaf size of each Forza core shown on this graph is calculated from an evaluation of British Standard 476: Part 22: 1987 fire resistance test evidence reference in KFSC (IFC). Field of Application report.

| Forza     | Leaf Size |            |       |            | Vision Panel Size Limit |        |       |            |      |         |
|-----------|-----------|------------|-------|------------|-------------------------|--------|-------|------------|------|---------|
| Core      |           |            |       |            | Max                     | Max    | Max   | Min Margin |      | in      |
|           | Max       | Associated | Max   | Associated | combined                | Height | Width | Head       | From | Between |
|           | height    | width      | width | height     | Area m <sup>2</sup>     | mm     | mm    | and        | Base | VP's    |
|           | -         |            |       | -          |                         |        |       | Style      |      |         |
| F/S 54/59 | 2565      | 867        | 1022  | 2256       | 0.23                    | 506    | 460   | 250/200    | 250  | 100     |
|           |           |            |       |            | 0.23                    | 460    | 506   | 250/200    | 250  | 100     |
|           |           |            |       |            |                         |        |       |            |      |         |
|           |           |            |       |            |                         |        |       |            |      |         |
|           |           |            |       |            |                         |        |       |            |      |         |