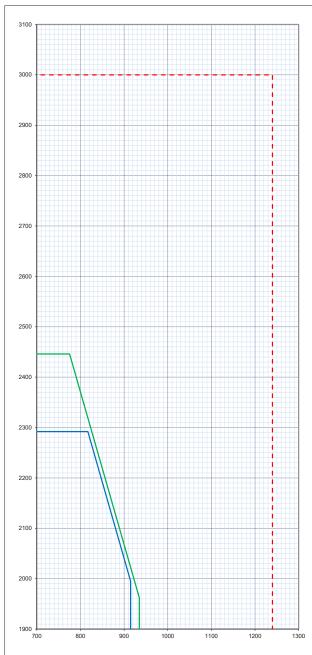

## FD60 ENVELOPE OF APPROVED DOOR LEAF SIZE IN A REBATE TIMBER FRAME

Latched
Single Acting
Single Leaf without Overpanel
LSASD

## Forza maximum manufacturing leaf size indicated by red dashed line 3000mm high x 1240mm wide

The Leaf size of each Forza core shown on this graph is calculated from an evaluation of British Standard 476: Part 22: 1987 fire resistance test evidence reference in KFSC (IFC).

Field of Application report.

| Forza | Leaf Size |            |       |            | Vision Panel Size Limit |        |       |            |      |         |
|-------|-----------|------------|-------|------------|-------------------------|--------|-------|------------|------|---------|
| Core  |           |            |       |            | Max                     | Max    | Max   | Min Margin |      |         |
|       | Max       | Associated | Max   | Associated | combined                | Height | Width | Head       | From | Between |
|       | height    | width      | width | height     | Area m <sup>2</sup>     | mm     | mm    | and        | Base | VP's    |
|       |           |            |       |            |                         |        |       | Style      |      |         |
| FCS60 | 2292      | 817        | 915   | 1995       | 1.15                    | 2000   | 626   | 150        | 200  | 150     |
| FCH60 | 2446      | 775        | 935   | 1962       | 1.06                    | 1700   | 626   | 150        | 200  | 150     |
|       |           |            |       |            |                         |        |       |            |      |         |
|       |           |            |       |            |                         |        |       |            |      |         |
|       |           |            |       | ·          |                         |        |       |            |      |         |