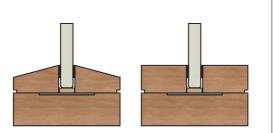

# Splayed Bead Se

#### Notes:

\* Perimeter and verticle glazed liner FD30 Firescreen door mullion and transom liner 79x44mm FD60 Firescreen door mullion and transom liner 104x44mm

Splayed Bead has a 15° angle from the top of the bead