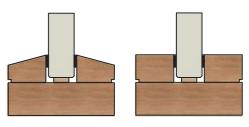

# Splayed Bead Se

#### Notes:

\* Perimeter and verticle glazed liner FD30 Firescreen door mullion and transom liner 79x44mm FD60 Firescreen door mullion and transom liner 104x44mm

Splayed Bead has a 15° angle from the top of the bead