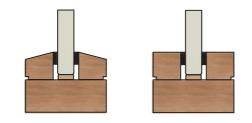

# Splayed Bead Se

#### Notes:

\* Perimeter and verticle glazed liner FD30 Firescreen door mullion and transom liner 79x44mm FD60 Firescreen door mullion and transom liner 104x44mm

Splayed Bead has a 15° angle from the top of the bead