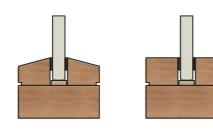

#### Notes:

\* Perimeter and verticle glazed liner FD30 Firescreen door mullion and transom liner 79x44mm FD60 Firescreen door mullion and transom liner 104x44mm

Splayed Bead has a 15° angle from the top of the bead