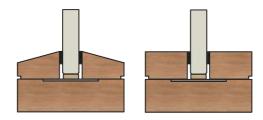

# Splayed Bead Se

#### Notes:

\* Perimeter and verticle glazed liner FD30 Firescreen door mullion and transom liner 79x44mm FD60 Firescreen door mullion and transom liner 104x44mm

Splayed Bead has a 15° angle from the top of the bead