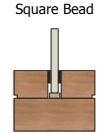

#### Notes:

\* Perimeter and verticle glazed liner FD30 Firescreen door mullion and transom liner 79x44mm FD60 Firescreen door mullion and transom liner 104x44mm

Splayed Bead has a 15° angle from the top of the bead