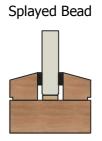

# Splayed Bead Se

#### Notes:

\* Perimeter and verticle glazed liner FD30 Firescreen door mullion and transom liner 79x44mm FD60 Firescreen door mullion and transom liner 104x44mm

Splayed Bead has a 15° angle from the top of the bead