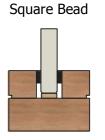

#### Notes:

\* Perimeter and verticle glazed liner FD30 Firescreen door mullion and transom liner 79x44mm FD60 Firescreen door mullion and transom liner 104x44mm

Splayed Bead has a 15° angle from the top of the bead