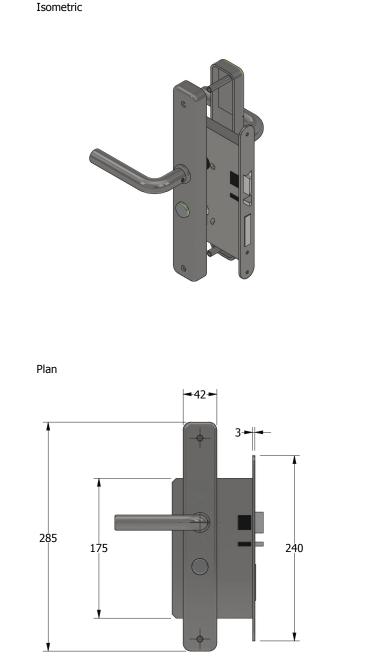

# AEMSF300 Mortice Shear Lock

## Shear Lock

Г

Perspective

FD30

Front

# **AEMSF300 Mortice Shear Lock**