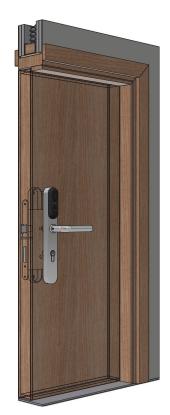

### DOOR

Timber Particle Board 44 & 54mm FCE; FCH; FCS

Lock unit covered with 2mm thick intumescent within the door leaf and frame head

| Ó | F | 0 | R | Z | Λ |  |
|---|---|---|---|---|---|--|
|   | D | 0 | 0 | R | S |  |

### Shear Lock

FD30

Lock unit covered with 2mm thick intumescent within the door leaf and frame head

forza-doors.com ر 01403 711 126

info@forza-doors.com  $\succ$ 

| TITLE   | AEMSF300 Mortice Shear<br>Lock |  |
|---------|--------------------------------|--|
| CODE    | Shear Lock                     |  |
| SHEET   | 2 of 2                         |  |
| DATE    | 29/01/2024                     |  |
| ISSUE   | 1                              |  |
| DWG No. | FZD5546                        |  |