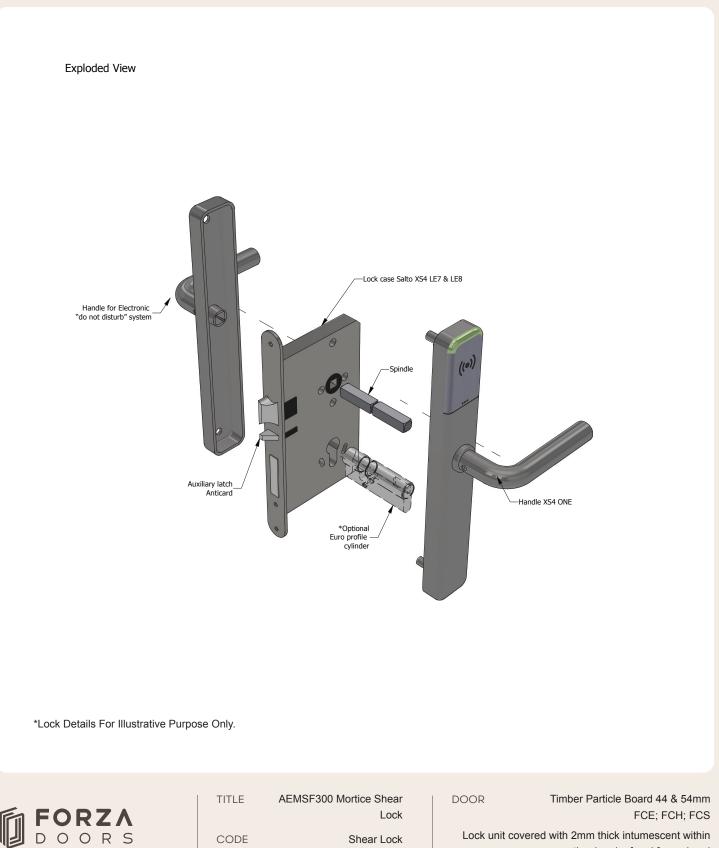

# AEMSF300 Mortice Shear Lock

## Shear Lock



Г

Perspective



FD30

Front



### DOOR

Timber Particle Board 44 & 54mm FCE; FCH; FCS

Lock unit covered with 2mm thick intumescent within the door leaf and frame head

| Ó | F | 0 | R | Z | Λ |  |
|---|---|---|---|---|---|--|
|   | D | 0 | 0 | R | S |  |

- forza-doors.com
- 01403 711 126
- 🛛 info@forza-doors.com

| TITLE   | AEMSF300 Mortice Shear<br>Lock |  |
|---------|--------------------------------|--|
| CODE    | Shear Lock                     |  |
| SHEET   | 1 of 2                         |  |
| DATE    | 29/01/2024                     |  |
| SSUE    | 1                              |  |
| DWG No. | FZD5546                        |  |

# **AEMSF300 Mortice Shear Lock**

### Shear Lock



FD30

Lock unit covered with 2mm thick intumescent within the door leaf and frame head

forza-doors.com ر 01403 711 126

info@forza-doors.com  $\succ$ 

| TITLE   | AEMSF300 Mortice Shear<br>Lock |  |
|---------|--------------------------------|--|
| CODE    | Shear Lock                     |  |
| SHEET   | 2 of 2                         |  |
| DATE    | 29/01/2024                     |  |
| ISSUE   | 1                              |  |
| DWG No. | FZD5546                        |  |