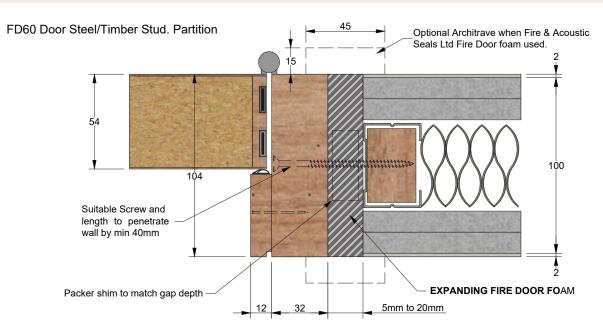

## FD60 FIRE DOOR EXPANDING FOAM

## STEEL/TIMBER STUD PARTITION OR MASONRY WALL

## \*Forza Recommended Foams:

Fire And Acoustic Seals Ltd. > Fire Door Foam: Hardwood With or Without Architraves. (MDF With 19mm Architraves) Sealed Tight Solutions Ltd. > ST99 FR Expanding Foam: Only With Architraves. (Max 10mm Gap)

Other manufacturers foams that have been tested in accordance with BS476-20 or BS EN 1366-4 in suitable supporting constructions with or without architraves may be suitable. (contact the foam supplier /manufacturer for evidence)

## Specification

Door: Timber Particle Board Hardwood / MDF Stop/Architrave: Hardwood / MDF Expanding Fire Door Foam

Title Steel/Timber Stud Partition or Masonry Wall FD60 Fire Door Expanding Foam Code Sheet 1 of 1 25/02/2020 Date Issue 2 Dwg No FZD0760