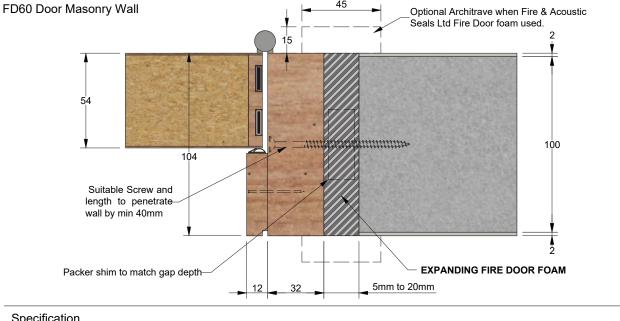

## FD60 FIRE DOOR EXPANDING FOAM

## STEEL/TIMBER STUD PARTITION OR MASONRY WALL

## \*Forza Recommended Foams:

Fire And Acoustic Seals Ltd. > Fire Door Foam: Hardwood With or Without Architraves. (MDF With 19mm Architraves) Sealed Tight Solutions Ltd. > ST99 FR Expanding Foam: Only With Architraves. (Max 10mm Gap)

Other manufacturers foams that have been tested in accordance with BS476-20 or BS EN 1366-4 in suitable supporting constructions with or without architraves may be suitable. (contact the foam supplier /manufacturer for evidence)

## Specification

Door: Timber Particle Board Hardwood / MDF Stop/Architrave: Hardwood / MDF Expanding Fire Door Foam

Title Steel/Timber Stud Partition or Masonry Wall FD60 Fire Door Expanding Foam Code Sheet 1 of 1 25/02/2020 Date Issue 2 Dwg No FZD0760