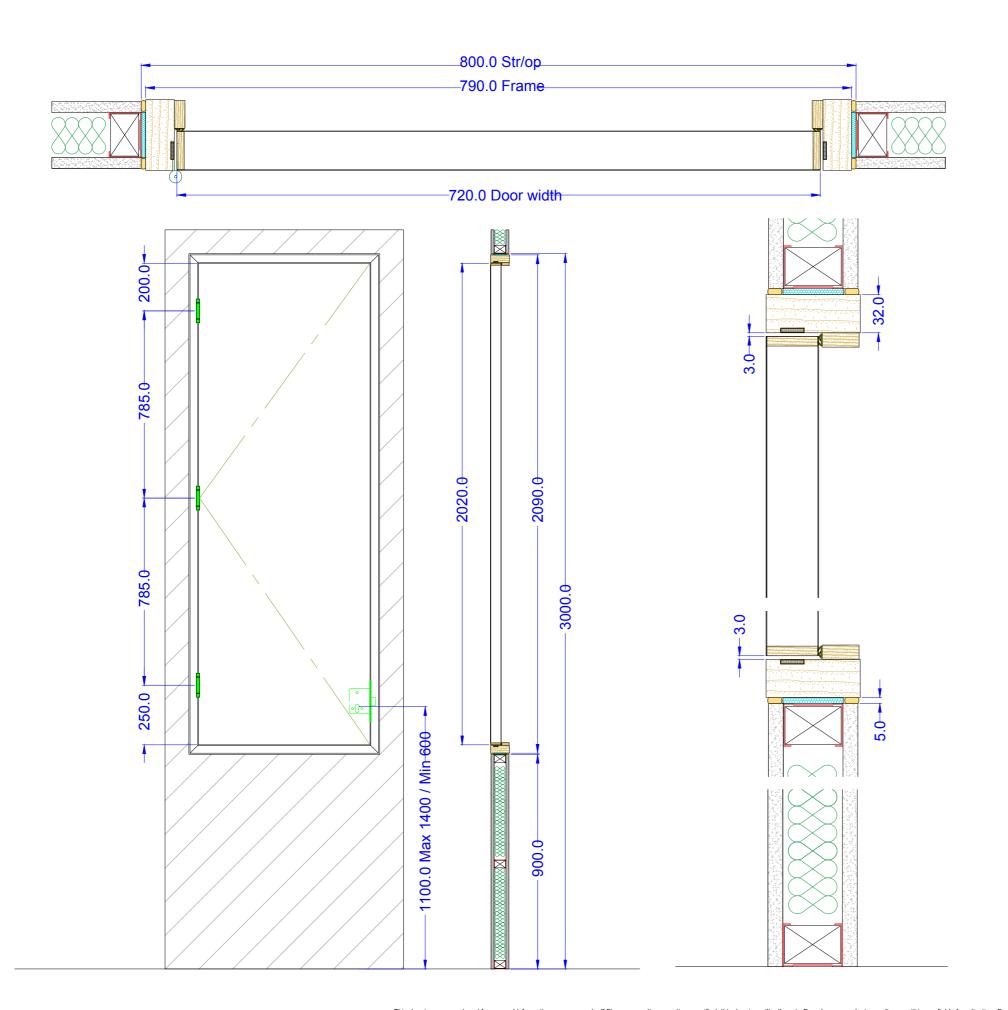

| CHECK LIST              |                     |  |  |  |  |
|-------------------------|---------------------|--|--|--|--|
| Fire and acoustics      | FD30s Fire / Non dB |  |  |  |  |
| Edging timber finish    | Oak                 |  |  |  |  |
| Glazing bead finish     | N/A                 |  |  |  |  |
| Intumescent seal colour | Brown               |  |  |  |  |
| Forza hinge supply      | Yes                 |  |  |  |  |
| Edge polish required    | No                  |  |  |  |  |
| Milling requirements    | Hinge / Lockset     |  |  |  |  |
| Door Finish             | W-Oak Veneer        |  |  |  |  |
| Frame Finish            | Primed HW           |  |  |  |  |

Client: Mr Jim

Drawing No: FZD 5113

Project: Internal

Revision No: 0

Drawn by: MR

Revision date: 18/02/22

DESCRIPTION

FD30s / 4 sided riser door set