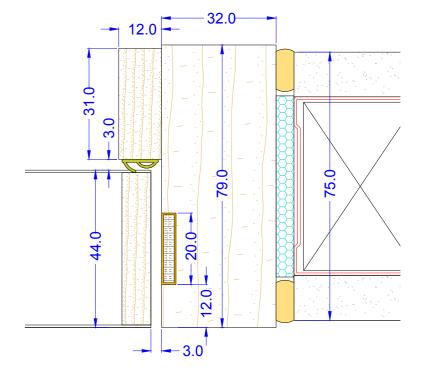

| CHECK LIST              |                     |  |  |  |  |
|-------------------------|---------------------|--|--|--|--|
| Fire and acoustics      | FD30s Fire / Non dB |  |  |  |  |
| Edging timber finish    | Oak                 |  |  |  |  |
| Glazing bead finish     | N/A                 |  |  |  |  |
| Intumescent seal colour | Brown               |  |  |  |  |
| Forza hinge supply      | Yes                 |  |  |  |  |
| Edge polish required    | No                  |  |  |  |  |
| Milling requirements    | Hinge / Lockset     |  |  |  |  |
| Door Finish             | W-Oak Veneer        |  |  |  |  |
| Frame Finish            | Primed HW           |  |  |  |  |

Client: Mr Jim

Drawing No: FZD 5113

Project: Internal

Revision No: 0

Drawn by: MR

Revision date: 18/02/22

DESCRIPTION

FD30s / 4 sided riser door set