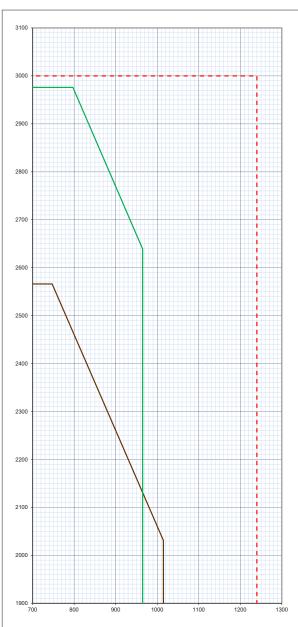

## Forza maximum manufacturing leaf size indicated by red dashed line 3000mm high x 1240mm wide

The Leaf size of each Forza core shown on this graph is calculated from an evaluation of British Standard 476: Part 22: 1987 fire resistance test evidence reference in KFSC (IFC). Field of Application report.

| Forza  | Leaf Size |            |       |            | Vision Panel Size Limit |        |       |            |      |         |
|--------|-----------|------------|-------|------------|-------------------------|--------|-------|------------|------|---------|
| Core   |           |            |       |            | Max                     | Max    | Max   | Min Margin |      |         |
|        | Max       | Associated | Max   | Associated | combined                | Height | Width | Head       | From | Between |
|        | height    | width      | width | height     | Area m <sup>2</sup>     | mm     | mm    | and        | Base | VP's    |
|        |           |            |       |            |                         |        |       | Style      |      |         |
| FCE30  | 2566      | 747        | 1015  | 2031       | 1.40                    | 1550   | 980   | 150        | 200  | 150     |
|        |           |            |       |            |                         |        |       |            |      |         |
| FCH30* | 2976      | 797        | 965   | 2639       | 1.30                    | 2020   | 705   | 150        | 200  | 150     |
|        |           |            |       |            |                         |        |       |            |      |         |
|        |           |            |       |            |                         |        |       |            |      |         |