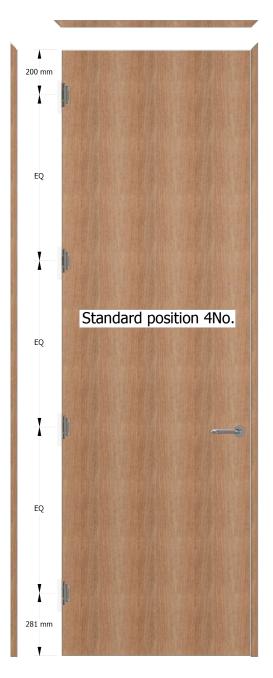

## Door elevations showing **Customer allowance** concealed hinge positions FD30(s) & FD60(s)

FD30, FD60

All dimensions to **edge** of hinge on door leaf.
All dimensions to **graduate density particleboard** (GDC)

⊕ forza-doors.com

**J** 01403 711 126

info@forza-doors.com
 info@forza-doors.com

TITLE Forza Conceal hinge positions (GDC)
Customer conceal hinge positions

CODE SHEET 2 of 2
DATE 22/04/2024

ISSUE 1
DWG No. FZD5533