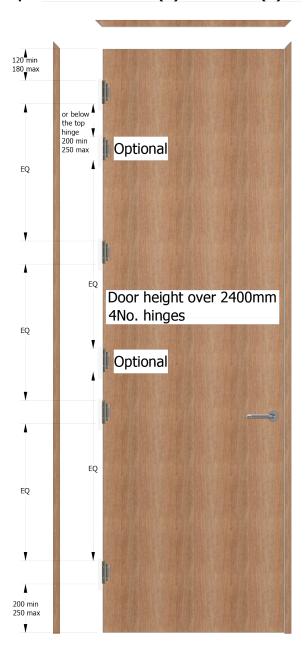

## Door elevations showing **Customer allowance** concealed hinge positions FD30(s) & FD60(s)

FD30, FD60

All dimensions to **edge** of hinge on door leaf.
All dimensions to **graduate density particleboard** (GDC)