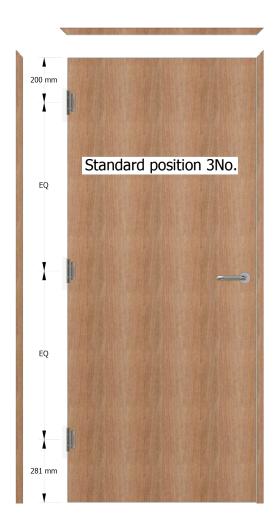

## Door elevations showing **Customer allowance** concealed hinge positions FD30(s) & FD60(s)

FD30, FD60

All dimensions to **edge** of hinge on door leaf.
All dimensions to **graduate density particleboard** (GDC)

⊕ forza-doors.com

**J** 01403 711 126

info@forza-doors.com
 info@forza-doors.com

TITLE Forza Conceal hinge positions (GDC)
Customer conceal hinge positions

CODE SHEET 2 of 2
DATE 22/04/2024

ISSUE 1
DWG No. FZD5533