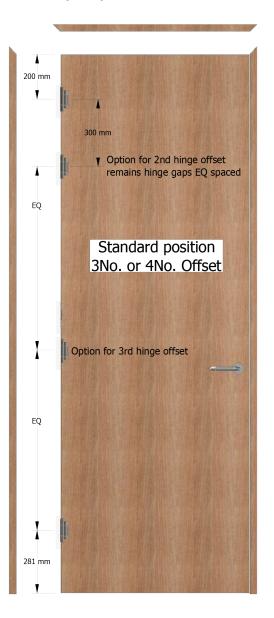

## Door elevations showing **Customer allowance** concealed hinge positions FD30(s) & FD60(s)

FD30, FD60

All dimensions to **edge** of hinge on door leaf.
All dimensions to **graduate density particleboard** (GDC)

⊕ forza-doors.com

**J** 01403 711 126

info@forza-doors.com
 info@forza-doors.com

TITLE Forza Conceal hinge positions (GDC)
Customer conceal hinge positions

CODE SHEET 2 of 2
DATE 22/04/2024

ISSUE 1
DWG No. FZD5533