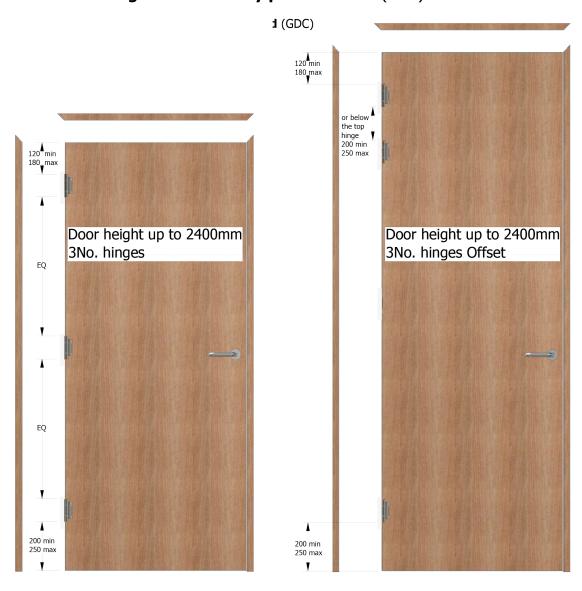

All dimensions to  $\boldsymbol{centre}$  line of hinge on door leaf.

All dimensions to **graduate density particleboard** (GDC)

**Note:** Hinge length may affect positions

forza-doors.com

**J** 01403 711 126

info@forza-doors.com

TITLE Forza Conceal hinge positions (GDC)
Forza Std Conceal hinge positions

CODE SHEET 1 of 2
DATE 22/04/2024
ISSUE 1
DWG No. FZD5533