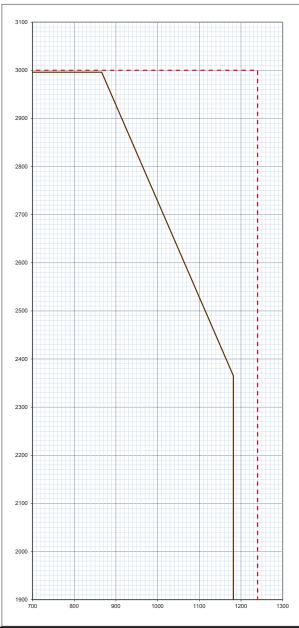

## FD30 ENVELOPE OF APPROVED FIRESOUND DOOR LEAF SIZE IN A SOFTWOOD FRAME (MIN 470KG/M3)

Unlatched
Single Acting
Single Leaf without Overpanel
ULSASD

## Firesound 54, Firesound Plus 54 and Firesound 59

## Forza maximum manufacturing leaf size indicated by red dashed line 3000mm high x 1240mm wide

The Leaf size of each Forza core shown on this graph is calculated from an evaluation of British Standard 476: Part 22: 1987 fire resistance test evidence reference in KFSC (IFC).

Field of Application report.

| Forza     | Leaf Size |            |       |            | Vision Panel Size Limit |        |       |            |      |         |
|-----------|-----------|------------|-------|------------|-------------------------|--------|-------|------------|------|---------|
| Core      |           |            |       |            | Max                     | Max    | Max   | Min Margin |      |         |
|           | Max       | Associated | Max   | Associated | combined                | Height | Width | Head       | From | Between |
|           | height    | width      | width | height     | Area m <sup>2</sup>     | mm     | mm    | and        | Base | VP's    |
|           |           |            |       |            |                         |        |       | Style      |      |         |
| F/S 54/59 | 2996      | 866        | 1182  | 2365       | 0.23                    | 506    | 460   | 250/200    | 250  | 100     |
|           |           |            |       |            | 0.23                    | 460    | 506   | 250/200    | 250  | 100     |
|           |           |            |       |            |                         |        |       |            |      |         |
|           |           |            |       |            |                         |        |       |            |      |         |
|           |           |            |       |            |                         |        |       |            |      |         |